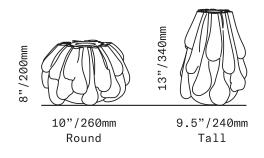

Two shapes, three glass colors

All glass dimensions are approximate – handblown glass dimensions vary by nature and intent

Made in the Czech Republic