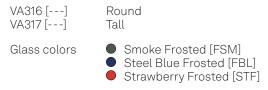

## SkLO Dew VESSEL

Clockwise from center: Round Steel Blue Frosted, Tall Strawberry Frosted, Round Smoke Frosted

SkLO Dew Vessels are substantial, visually complex pieces that evoke the molten nature of handblown glass. They start as simply shaped vessels of transparent colored glass which are then layered with dripping pieces of molten clear glass. The outside is then given a frosted finish. The tops are then cut and polished to reveal the unique details of the layers. Bottoms are cut and polished. No two are exactly alike.

Two shapes, three glass colors

All glass dimensions are approximate – handblown glass dimensions vary by nature and intent

Made in the Czech Republic