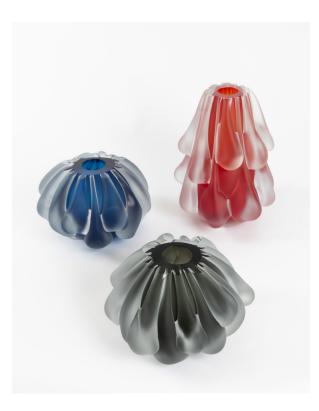

## SkLO Dew VESSEL

Clockwise from center: Round Steel Blue Frosted, Tall Strawberry Frosted, Round Smoke Frosted

SkLO Dew Vessels are substantial, visually complex pieces that evoke the molten nature of handblown glass. They start as simply shaped vessels of transparent colored glass which are then layered with dripping pieces of molten clear glass. The outside is then given a frosted finish. The tops are then cut and polished to reveal the unique details of the layers. Bottoms are cut and polished. No two are exactly alike.