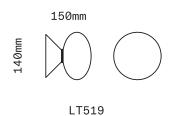

Socket 220-240V G9 7W Max

LED bulb included

Fixture weight (approximate): 1kg

All glass dimensions are approximate – handblown glass dimensions vary by nature and intent

Made in the Czech Republic

LT518 [---][--] 110mm sphere glass LT519 [---][--] 150mm ellipsoid glass