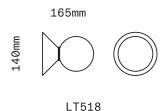

Socket 220-240V G9 7W Max

LED bulb included

Fixture weight (approximate): 1kg

All glass dimensions are approximate – handblown glass dimensions vary by nature and intent

Made in the Czech Republic

LT518 [---][--] 110mm sphere glass LT519 [---][--] 150mm ellipsoid glass