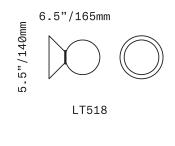

The Peak Sconce/Ceiling light is a small conical form which fits against the wall or ceiling supporting a lit handblown glass diffuser. The glass diffusers are available in two shapes and in both "dipped" glass, featuring the SkLO double-dipped flame-polished mouth and "textured" glass, featuring a soft, frosted finish and subtle sculpted vertical ridges.

Made in the Czech Republic

|                       | 5"/110mm sphere glass<br>/150mm ellipsoid glass                                                                         |
|-----------------------|-------------------------------------------------------------------------------------------------------------------------|
| Dipped Glass colors   | <ul> <li>Clear [CLR]</li> <li>New Blue [NBL]</li> <li>Olivin [OLV]</li> <li>Smoke [SMK]</li> <li>White [WHT]</li> </ul> |
| Textured Glass colors | <ul> <li>Clear [TCL]</li> <li>Neutral Gray [NGT]</li> <li>Steel Blue [TSB]</li> <li>Whiskey [TWS]</li> </ul>            |
| Metal finishes        | <ul> <li>Dark Oxidized [DX]</li> <li>Brushed Brass [BB]</li> </ul>                                                      |