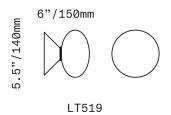

The Peak Sconce/Ceiling light is a small conical form which fits against the wall or ceiling supporting a lit handblown glass diffuser. The glass diffusers are available in two shapes and in both "dipped" glass, featuring the SkLO double-dipped flame-polished mouth and "textured" glass, featuring a soft, frosted finish and subtle sculpted vertical ridges.

Made in the Czech Republic

|                       | 5"/110mm sphere glass<br>/150mm ellipsoid glass                                                                         |
|-----------------------|-------------------------------------------------------------------------------------------------------------------------|
| Dipped Glass colors   | <ul> <li>Clear [CLR]</li> <li>New Blue [NBL]</li> <li>Olivin [OLV]</li> <li>Smoke [SMK]</li> <li>White [WHT]</li> </ul> |
| Textured Glass colors | <ul> <li>Clear [TCL]</li> <li>Neutral Gray [NGT]</li> <li>Steel Blue [TSB]</li> <li>Whiskey [TWS]</li> </ul>            |
| Metal finishes        | <ul> <li>Dark Oxidized [DX]</li> <li>Brushed Brass [BB]</li> </ul>                                                      |