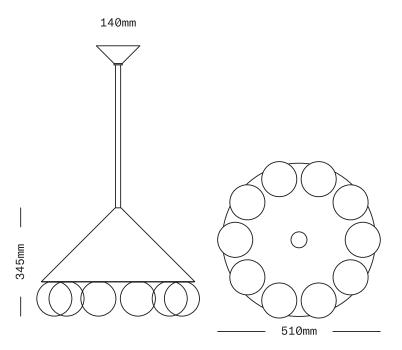

## C € FAI CB

A ring of ten lit 110mm spheres of handblown glass are nestled below a conical form and suspended by a single stem, the forms of the Peak Chandeliers are both playful and elegant. The ceiling canopy is an identical smaller conical shape, mirroring the form of the chandelier. Elevating simple geometric forms, the proportions are everything in the Peak Chandelier, and every detail has been carefully considered. The glass diffusers are available in both "dipped" glass, featuring the SkLO double-dipped flame-polished mouth and "textured" glass, featuring a soft, frosted finish and subtle sculpted vertical ridges.

Minimum overall drop length: 640mm

Lengths over 1270mm available at additional cost

Fixture weight (approximate): 12.5kg

All glass dimensions are approximate – handblown glass dimensions vary by nature and intent.