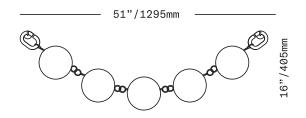

NOTE: Drawings and dimensions shown here indicate approximate dimensions of the recommended composition – other compositions are possible.

All glass dimensions are approximate – handblown glass dimensions vary by nature and intent