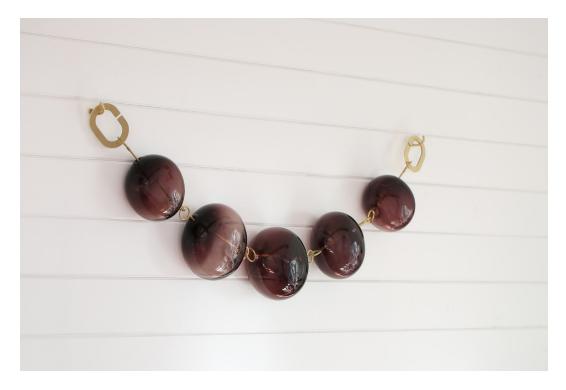

Plum with armature in Brushed Brass finish

Decorative sculptural wallpieces of large handblown Czech glass "beads" strung on a handmade brass armature. Attaching to the wall at each end with custom hardware (included), the beads drape gracefully between.

Made in the Czech Republic

| SC552 [][]     | Bead 5 Wallpiece                                                                                                              |
|----------------|-------------------------------------------------------------------------------------------------------------------------------|
| Glass colors   | <ul> <li>Alabaster [ALB]</li> <li>Plum [PLM]</li> <li>Smoke [SMK]</li> </ul>                                                  |
| Metal finishes | <ul> <li>Dark Oxidized [DX]</li> <li>Brushed Brass [BB]</li> <li>Brushed Nickel [BN]</li> <li>Polished Nickel [PN]</li> </ul> |