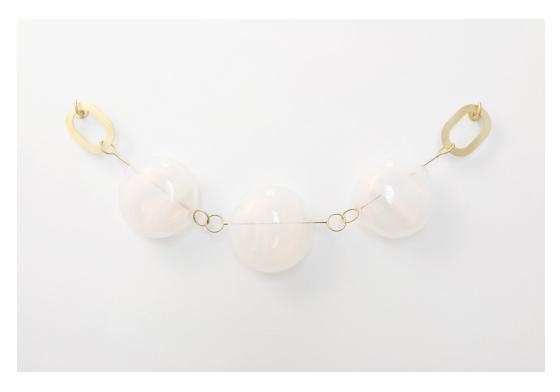

Alabaster with armature in Brushed Brass finish

Decorative sculptural wallpieces of large handblown Czech glass "beads" strung on a handmade brass armature. Attaching to the wall at each end with custom hardware (included), the beads drape gracefully between.

Made in the Czech Republic

| SC551 [][]     | Bead 3 Wallpiece                                                                                                              |
|----------------|-------------------------------------------------------------------------------------------------------------------------------|
| Glass colors   | <ul> <li>○ Alabaster [ALB]</li> <li>● Plum [PLM]</li> <li>● Smoke [SMK]</li> </ul>                                            |
| Metal finishes | <ul> <li>Dark Oxidized [DX]</li> <li>Brushed Brass [BB]</li> <li>Brushed Nickel [BN]</li> <li>Polished Nickel [PN]</li> </ul> |