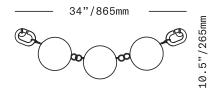

NOTE: Drawings and dimensions shown here indicate approximate dimensions of the recommended composition – other compositions are possible.

All glass dimensions are approximate – handblown glass dimensions vary by nature and intent