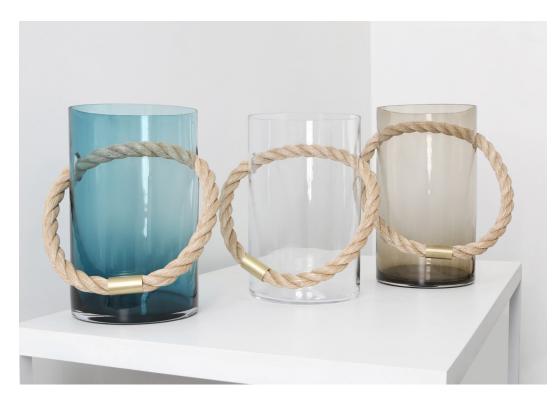

## SkLO Rope VESSEL

From left: Pine Tree Green, Clear and Smokey Brown

11.5"/290mm

VA400 [---][--]

Glass colors

Metal finishes

Rope Vessel

 $\bigcirc$ 

 $\bigcirc$ 

Clear [CLR]Pine Tree Green [PTG]

Dark Oxidized [DX] Brushed Brass [BB]

Smokey Brown [SMB]

Brushed Nickel [BN]

O Polished Nickel [PN]

Oversized cylindrical vessels of handblown Czech glass, each with a decorative thick rope loop that passes through holes in the glass. The rope loops are permanently joined together with a length of brass tube. Functional, yet the simple detail of the rope elevates this into an object all its own. Note that the rope "handle" is purely decorative, and the vessel is not meant to be lifted by the rope.