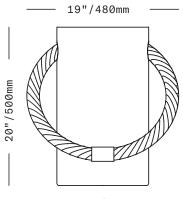

## SkLO Rope VESSEL

From left: Pine Tree Green, Clear and Smokey Brown

11.5"/290mm

VA400 [---][--]

Glass colors

Metal finishes

Rope Vessel

 $\bigcirc$ 