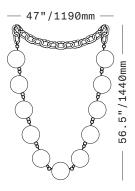

NOTE: Drawings and dimensions shown here indicate approximate dimensions of the recommended composition – other compositions are possible. See installation instructions for additional information on a range of possible compositions and dimensions

All glass dimensions are approximate – handblown glass dimensions vary by nature and intent

Made in the Czech Republic

SC550 [---][--]

Bead Chain 11 Wallpiece

Glass colors

- O Alabaster [ALB]
- Plum [PLM]
  Smoke [SMK]
- Metal finishes
- Dark Oxidized [DX]
- O Brushed Brass [BB]
- Brushed Nickel [BN]
- O Polished Nickel [PN]