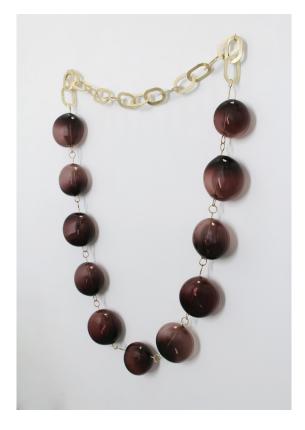

WALLPIECE

Plum with chain in Brushed Brass finish

A large wallpiece sculpture with oversized glass beads suspended along a length of brass links. With an expressive brass chain across the top, the wallpiece is suspended from two points on custom hardware (included). The piece drapes dramatically, a stylish wall sculpture.

All glass dimensions are approximate – handblown glass dimensions vary by nature and intent

Made in the Czech Republic

SC550 [---][--]

Bead Chain 11 Wallpiece

Glass colors

- O Alabaster [ALB]
- Plum [PLM]
  Smoke [SMK]
- Metal finishes
- Dark Oxidized [DX]
- O Brushed Brass [BB]
- Brushed Nickel [BN]
- O Polished Nickel [PN]