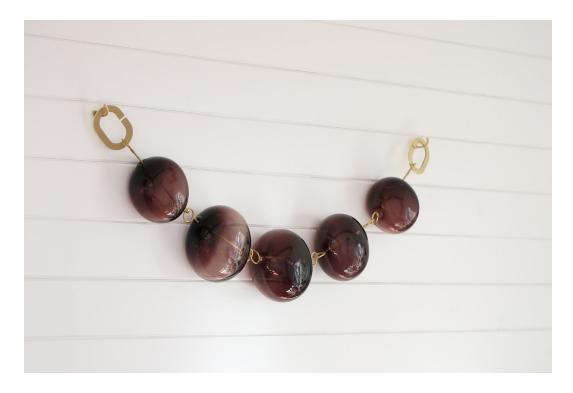

Plum with armature in Brushed Brass finish

Decorative sculptural wallpieces of large handblown Czech glass "beads" strung on a handmade brass armature. Attaching to the wall at each end with custom hardware (included), the beads drape gracefully between.

All glass dimensions are approximate – handblown glass dimensions vary by nature and intent

Made in the Czech Republic

SC552 [---][--] Be

Bead 5 Wallpiece

Glass colors

- O Alabaster [ALB]
- Plum [PLM]
- Smoke [SMK]