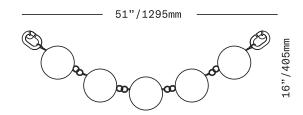

NOTE: Drawings and dimensions shown here indicate approximate dimensions of the recommended composition – other compositions are possible. See installation instructions for additional information on a range of possible compositions and dimensions

All glass dimensions are approximate – handblown glass dimensions vary by nature and intent

Made in the Czech Republic

SC552 [---][--] Be

Bead 5 Wallpiece

Glass colors

- O Alabaster [ALB]
- Plum [PLM]
- Smoke [SMK]