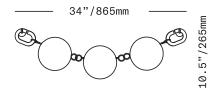

NOTE: Drawings and dimensions shown here indicate approximate dimensions of the recommended composition other compositions are possible. See installation instructions for additional information on a range of possible compositions and dimensions

All glass dimensions are approximate – handblown glass dimensions vary by nature and intent

Made in the Czech Republic

| SC551 [][]     | Bead 3 Wallpiece                                                                                                              |
|----------------|-------------------------------------------------------------------------------------------------------------------------------|
| Glass colors   | <ul> <li>○ Alabaster [ALB]</li> <li>● Plum [PLM]</li> <li>● Smoke [SMK]</li> </ul>                                            |
| Metal finishes | <ul> <li>Dark Oxidized [DX]</li> <li>Brushed Brass [BB]</li> <li>Brushed Nickel [BN]</li> <li>Polished Nickel [PN]</li> </ul> |