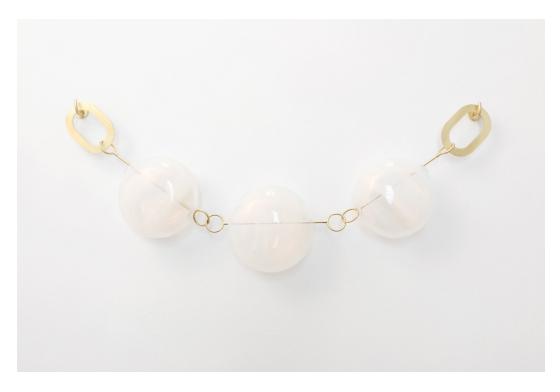

Alabaster with armature in Brushed Brass finish

Decorative sculptural wallpieces of large handblown Czech glass "beads" strung on a handmade brass armature. Attaching to the wall at each end with custom hardware (included), the beads drape gracefully between.

All glass dimensions are approximate – handblown glass dimensions vary by nature and intent

Made in the Czech Republic

| SC551 [][]     | Bead 3 Wallpiece                                                                                                              |
|----------------|-------------------------------------------------------------------------------------------------------------------------------|
| Glass colors   | <ul> <li>○ Alabaster [ALB]</li> <li>● Plum [PLM]</li> <li>● Smoke [SMK]</li> </ul>                                            |
| Metal finishes | <ul> <li>Dark Oxidized [DX]</li> <li>Brushed Brass [BB]</li> <li>Brushed Nickel [BN]</li> <li>Polished Nickel [PN]</li> </ul> |