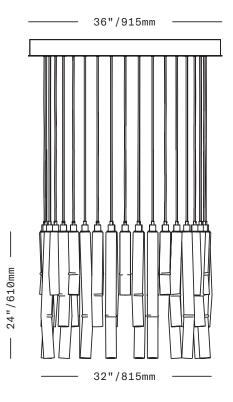

## c UL us

The Fold Round 36 Chandelier consists of 36 individual pendants suspended in a circle from a single round canopy. Each pendant features one of the signature glass elements of the Fold collection: Cylinders of handblown Czech glass with a gentle, intentional "fold". Approximately 2"/50mm in diameter, the cylinders are sculpted by hand, each slightly different. The glass comes in a mix of 3 different lengths: 12"/305mm, 18"/455mm, and 24"/610mm. Suspended on a fabricwrapped electrical cord. Cord lengths are field adjustable.

Fixture weight (approximate): 200lbs/91kg

All glass dimensions are approximate – handblown glass dimensions vary by nature and intent

Made in the Czech Republic

| LT422 [][]     | Fold Round 36 Chandelier                                                                                                      |
|----------------|-------------------------------------------------------------------------------------------------------------------------------|
| Glass colors   | O Clear [CLR]<br>O White [WHT]                                                                                                |
| Metal finishes | <ul> <li>Dark Oxidized [DX]</li> <li>Brushed Brass [BB]</li> <li>Brushed Nickel [BN]</li> <li>Polished Nickel [PN]</li> </ul> |
| Cord colors    | <ul> <li>Black</li> <li>Blue</li> <li>Gold</li> <li>Gray</li> </ul>                                                           |