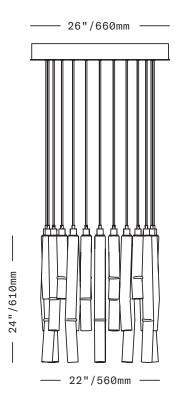

CHANDELIER

The Fold Round 24 Chandelier consists of 24 individual pendants suspended in a circle from a single round canopy. Each pendant features one of the signature glass elements of the Fold collection: Cylinders of handblown Czech glass with a gentle, intentional "fold". Approximately 2"/50mm in diameter, the cylinders are sculpted by hand, each slightly different. The glass comes in a mix of 3 different lengths: 12"/305mm, 18"/455mm, and 24"/610mm. Suspended on a fabricwrapped electrical cord. Cord lengths are field adjustable.

Fixture weight (approximate): 160lbs/73kg

All glass dimensions are approximate – handblown glass dimensions vary by nature and intent

Made in the Czech Republic

LT421 [---][--]

Fold Round 24 Chandelier

Glass colors