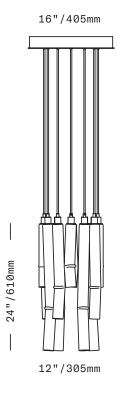

CHANDELIER

The Fold Round 12 Chandelier consists of 12 individual pendants suspended in a circle from a single round canopy. Each pendant features one of the signature glass elements of the Fold collection: Cylinders of handblown Czech glass with a gentle, intentional "fold". Approximately 2"/50mm in diameter, the cylinders are sculpted by hand, each slightly different. The glass comes in a mix of 3 different lengths: 12"/305mm, 18"/455mm, and 24"/610mm. Suspended on a fabricwrapped electrical cord. Cord lengths are field adjustable.

Fixture weight (approximate): 60lbs/27kg

All glass dimensions are approximate – handblown glass dimensions vary by nature and intent

Made in the Czech Republic

LT420 [---][--]

Fold Round 12 Chandelier

Glass colors