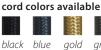

Specify overall drop length

Minimum overall drop length is 26" (66cm). Lengths over 48" (122cm) available at additional cost Specify fabric-wrapped electrical cord color: black, blue, gold, or gray

Bulb included

Two metal finishes available: dark oxidized / brushed brass (other finishes available on request) Glass available in seven colors (including clear) and one mirrored finish

Four fabric-wrapped electrical cord colors available