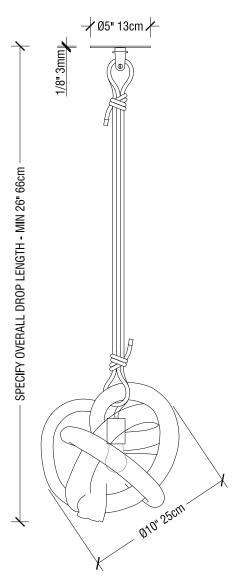

## wrap pendant

The SkLO wrap pendant light uses our signature SkLO large wrap object, a continuous wound length of handblown Czech glass tube, as a dynamic shade for a single bulb. Suspended on a hand-tied length of fabric-wrapped electrical cord – please specify length when ordering. Each wrap is unique, no two exactly alike.

## UL LISTED SUITABLE FOR DAMP LOCATIONS (US & CANADA)

Socket: 120V E26 60W Max

Canopy: Brass canopy with exposed fasteners. Recessed steel electrical box required for installation

Pendant suspended from canopy on fabric-wrapped electrical cord

Specify overall drop length

Minimum overall drop length is 26" (66cm). Lengths over 48" (122cm) available at additional cost Specify fabric-wrapped electrical cord color: black, blue, gold, or gray

Bulb included

Two metal finishes available: dark oxidized / brushed brass (other finishes available on request) Glass available in seven colors (including clear) and one mirrored finish

Four fabric-wrapped electrical cord colors available

All glass dimensions are approximate – handblown glass dimensions vary by nature and intent Handblown in the Czech Republic