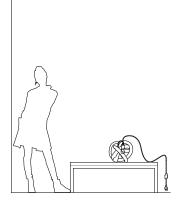

Our signature SkLO large wrap object, a continuous wound length of handblown Czech glass tube, is transformed here into a dynamic table light. The brass light socket has an integral handmade brass hook that allows it to attach to the glass wrap, suspending the bulb within. Each wrap is unique, no two exactly alike.

All glass dimensions are approximate – handblown glass dimensions vary by nature and intent Handblown in the Czech Republic

transparent colors:

amber-AMB

smoke-SMK

LT125 ---LT125 - - - B

**wrap** light dark oxidized wrap light brushed brass 10"Dia (25cm) 10"Dia (25cm)