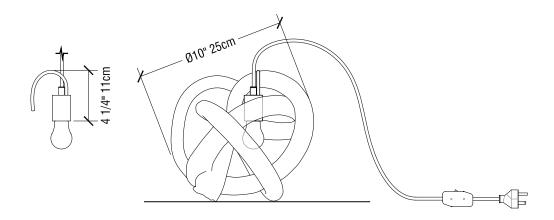

Our signature SkLO large wrap object, a continuous wound length of handblown Czech glass tube, is transformed here into a dynamic table light. The brass light socket has an integral handmade brass hook that allows it to attach to the glass wrap, suspending the bulb within. Each wrap is unique, no two exactly alike.

Socket: 120V E26 60W Max

6 ft (180cm) black fabric-wrapped cord with in-line switch

Two metal finishes available: dark oxidized / brushed brass (other finishes available on request) Glass available in seven colors (including clear) and one mirrored finish

All glass dimensions are approximate – handblown glass dimensions vary by nature and intent Handblown in the Czech Republic

transparent colors:

amber-AMB

smoke-SMK

LT125 ---LT125 - - - B

**wrap** light dark oxidized wrap light brushed brass 10"Dia (25cm) 10"Dia (25cm)