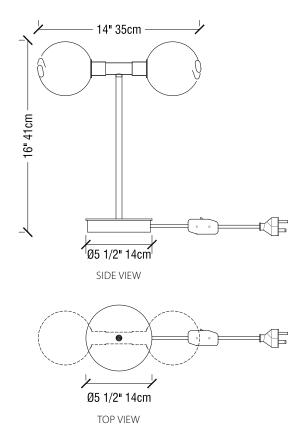

## stem table 2x

The stem 2x table light is a minimal fixture consisting of a pair of lit spheres of handblown Czech glass presented on a brass base. The spheres are 4 1/2" (11cm) in diameter and feature the signature SkLO double-dipped, fire-polished mouths which show where the glass is broken from the blower's pipe, making each unique.

olivin-OLV

16"H x 14"W (41x35cm) 16"H x 14"W (41x35cm)