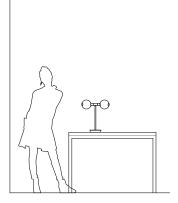

## stem table 2x

The stem 2x table light is a minimal fixture consisting of a pair of lit spheres of handblown Czech glass presented on a brass base. The spheres are 4 1/2" (11cm) in diameter and feature the signature SkLO double-dipped, fire-polished mouths which show where the glass is broken from the blower's pipe, making each unique.

olivin-OLV

16"H x 14"W (41x35cm) 16"H x 14"W (41x35cm)