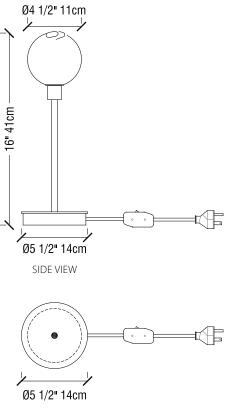

## c UL us

The *stem* 1x table light is a minimal design featuring a single, 4 1/2" (11cm) handblown Czech glass sphere on a brass base. The glass features the signature SkLO double-dipped, fire-polished mouth which shows where the glass is broken from the blower's pipe, making each unique.

Socket: 120V E12 (candelabra) 7W Max (G9 sockets available on request) 6 ft (180cm) black fabric-wrapped cord with in-line switch Bulb included

Standard metal finishes: dark oxidized / brushed brass (other finishes available on request) Five glass colors available (including clear)

All glass dimensions are approximate – handblown glass dimensions vary by nature and intent Handblown in the Czech Republic

transparent colors:

LT272 ---stem table 1x dark oxidizedLT272 --- Bstem table 1x brushed brass

16"H x 5.5"Dia (41x14cm) 16"H x 5.5"Dia (41x14cm)