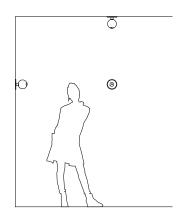

## stem sconce/ceiling 1x

The stem 1x sconce/ceiling light is a minimal light suitable for use as a ceiling light or as a wall sconce. It consists of a single, 4 1/2" (11cm) diameter sphere of handblown Czech glass, featuring the signature SkLO double-dipped, fire-polished mouth which shows where the glass is broken from the blower's pipe, making each unique.

## UL LISTED SUITABLE FOR DAMP LOCATIONS (US & CANADA)

Socket: 120V E12 (candelabra) 7W Max (G9 sockets available on request)

Canopy: Brass canopy with exposed fasteners. Recessed steel electrical box required for installation Bulb included