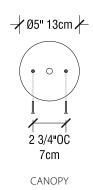

## UL LISTED SUITABLE FOR DAMP LOCATIONS (US & CANADA)

Socket: 120V E12 (candelabra) 7W Max (G9 sockets available on request)

Canopy: Brass canopy with exposed fasteners. Recessed steel electrical box required for installation Bulb included