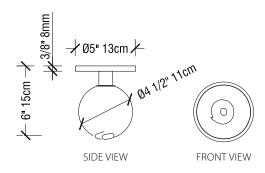

## stem sconce/ceiling 1x

The stem 1x sconce/ceiling light is a minimal light suitable for use as a ceiling light or as a wall sconce. It consists of a single, 4 1/2" (11cm) diameter sphere of handblown Czech glass, featuring the signature SkLO double-dipped, fire-polished mouth which shows where the glass is broken from the blower's pipe, making each unique.

## transparent colors:

LT271 ---LT271 --- B

stem sconce/ceiling 1x dark oxidized **stem** *sconce/ceiling* **1x** brushed brass

6"H x 5"Dia (15x13cm)

6"H x 5"Dia (15x13cm)