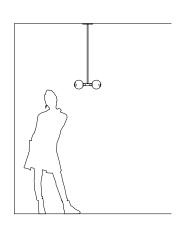

## stem pendant 2x

The stem 2x pendant is a minimal pendant consisting of a pair of lit spheres of handblown Czech glass suspended on a rigid brass stem. The spheres are 4 1/2" (11cm) in diameter and are available in five glass colors. The glass features the signature SkLO double-dipped, fire-polished mouths which show where the glass is broken from the blower's pipe, making each unique.

Pendant suspended from canopy on rigid brass stem – not field adjustable

Specify overall drop length

Minimum overall drop length is 9" (23cm). Lengths over 40" (102cm) available at additional cost Bulbs included