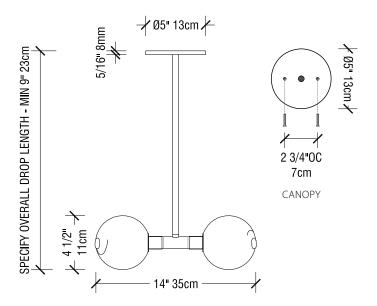

## stem pendant 2x

The stem 2x pendant is a minimal pendant consisting of a pair of lit spheres of handblown Czech glass suspended on a rigid brass stem. The spheres are 4 1/2" (11cm) in diameter and are available in five glass colors. The glass features the signature SkLO double-dipped, fire-polished mouths which show where the glass is broken from the blower's pipe, making each unique.

Pendant suspended from canopy on rigid brass stem – not field adjustable

Specify overall drop length

Minimum overall drop length is 9" (23cm). Lengths over 40" (102cm) available at additional cost Bulbs included

Standard metal finishes: dark oxidized / brushed brass (other finishes available on request) Five glass colors available (including clear)

All glass dimensions are approximate – handblown glass dimensions vary by nature and intent Handblown in the Czech Republic