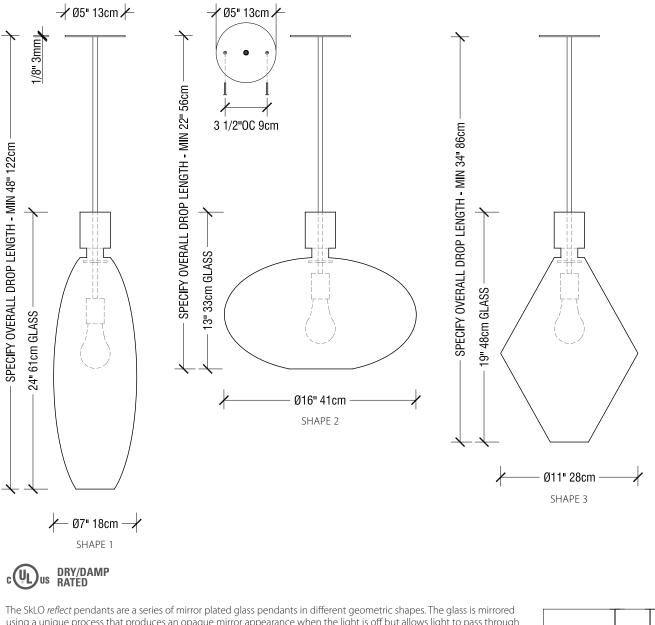

## reflect pendant

using a unique process that produces an opaque mirror appearance when the light is off but allows light to pass through when on. Each shape has an open mouth at the bottom - the holes are ground flat and polished. The mirrored glass shades rest atop a disc at the end of the rigid brass stem - light bulbs are accessed by either reaching through the open hole or by carefully raising the glass up over the bulb.

UL LISTED SUITABLE FOR DAMP LOCATIONS (US & CANADA) Socket: 120V E26 60W Max Canopy: Brass canopy with exposed fasteners. Recessed steel electrical box required for installation Pendant suspended from canopy on rigid brass stem (not field adjustable) Specify overall drop length, see drawing for minimum lengths Lengths over 56"/142cm (LT370SLV), 46"/117cm (LT371SLV) and 52"/132cm (LT372SLV) available at additional cost

Bulb included

Available in brushed brass metal finish only

Glass available in silver mirrored finish only All glass dimensions are approximate - handblown glass dimensions vary by nature and intent Handblown in the Czech Republic

LT370SLV reflect pendant shape 1 mirrored glass (silver)/brushed brass stem LT371SLV reflect pendant shape 2 mirrored glass (silver)/brushed brass stem LT372SLV reflect pendant shape 3 mirrored glass (silver)/brushed brass stem glass dimensions 24"H x 7"Dia (61x18cm) glass dimensions glass dimensions

13"H x 16"Dia (33x41cm) 19"H x 11"Dia (48x28cm)

**SkLO**