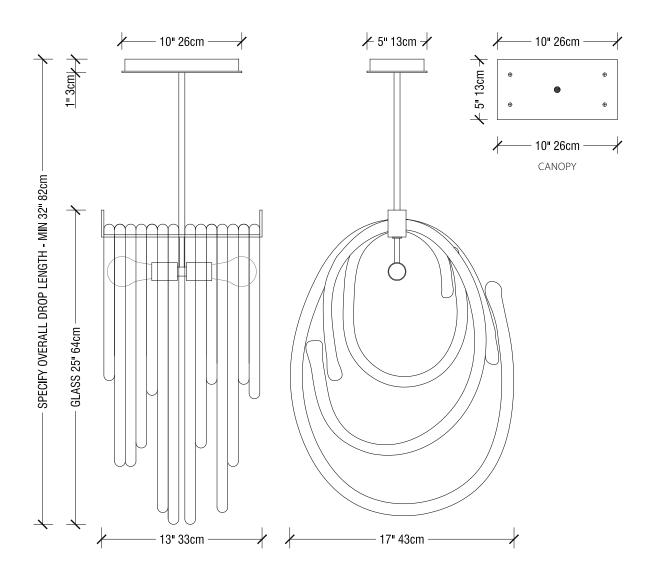

Specify overall drop length

Minimum overall drop length is 32" (82cm). Lengths over 63" (160cm) available at additional cost Bulbs included

Standard metal finishes: dark oxidized / brushed brass (other finishes available on request) Two glass colors available (including clear)

All glass dimensions are approximate – handblown glass dimensions vary by nature and intent Handblown in the Czech Republic

glass colors: clear-CLR white-WHT

LT138--- lasso triple pendant dark oxidized glass
LT138---B lasso triple pendant brushed brass glass

 $\begin{array}{ll} \textbf{glass dimensions} & 25\text{"H} \times 17\text{"W} \times 13\text{"D} \text{ (64x43x33cm)} \\ \textbf{glass dimensions} & 25\text{"H} \times 17\text{"W} \times 13\text{"D} \text{ (64x43x33cm)} \\ \end{array}$ 