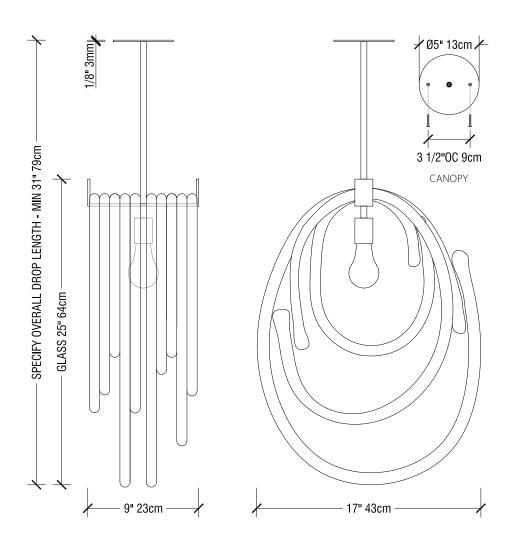

## lasso double pendant

SkLO *lassos* – solid loops of handblown Czech glass – serve here as the shade and diffuser for this unique pendant light fixture. The glass loops come in different sizes, showcasing the amazing depth and clarity of Czech glass. Every loop is unique, an expression of the hand of the glassmaster – no two exactly alike.

UL LISTED SUITABLE FOR DAMP LOCATIONS (US & CANADA)

Socket: 120V E26 60W Max

Canopy: Brass canopy with exposed fasteners. Recessed steel electrical box required for installation

Pendant suspended from canopy on rigid brass stem (not field adjustable)

Specify overall drop length

Minimum overall drop length is 31" (79cm). Lengths over 62" (158cm) available at additional cost

Bulb included

Standard metal finishes: dark oxidized / brushed brass (other finishes available on request) Two glass colors available (including clear)

All glass dimensions are approximate – handblown glass dimensions vary by nature and intent Handblown in the Czech Republic

glass colors: clear-CLR white-WHT

**LT137 --- lasso double** *pendant* dark oxidized **glass dimensions** 25"H x 17"W x 9"D (64x43x23cm) **LT137 --- B lasso double** *pendant* brushed brass **glass dimensions** 25"H x 17"W x 9"D (64x43x23cm)