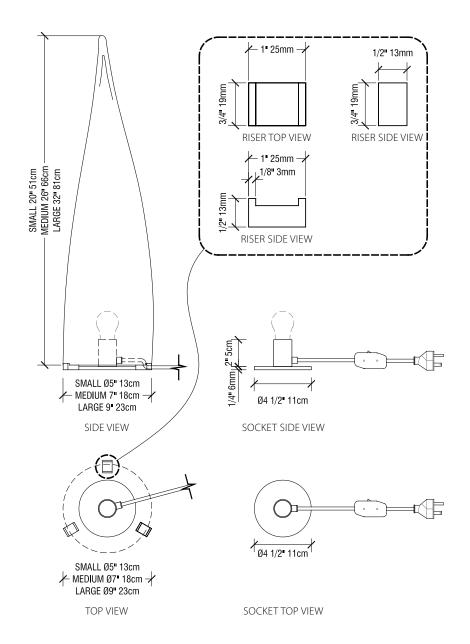

## kin light

The SkLO *kin* light combines a large conical piece of handblown glass as a diffuser with a separate brass socket. The glass has an opaque color at the base which fades to clear at the top. Glass is available in three sizes. The polished bottom edge of the glass rests atop three loose solid brass risers (to be arranged evenly around the circumference of the base of the glass as shown) to allow the cord from the light socket to pass beneath the glass.

Socket: 120V E26 60W Max

6 ft (180cm) black fabric-wrapped cord with in-line switch

Bulb included

Standard metal finishes: dark oxidized / brushed brass (other finishes available on request) Glass available in white only

All glass dimensions are approximate – handblown glass dimensions vary by nature and intent Handblown in the Czech Republic

| LT320WHT  | kin light small white dark oxidized        | 20"H x 5"Dia (51x13cm) |
|-----------|--------------------------------------------|------------------------|
| LT320WHTB | kin light small white brushed brass        | 20"H x 5"Dia (51x13cm) |
| LT321WHT  | kin light medium white dark oxidized       | 26"H x 7"Dia (66x18cm) |
| LT321WHTB | kin light medium white brushed brass       | 26"H x 7"Dia (66x18cm) |
| LT322WHT  | kin light large white dark oxidized        | 32"H x 9"Dia (81x23cm) |
| LT322WHTB | <b>kin</b> light large white brushed brass | 32"H x 9"Dia (81x23cm) |