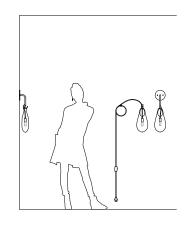

## hold 12 sconce

A smaller version of the SkLO *hold*, an expressive glass vessel which appears to droop from its hook as if molten, serves as a diffuser on this wall sconce. Available in two different versions: Plug-in and Hardwired. On the plug-in version, the black fabric-wrapped cord passes through a hole in the steel wall hook, the socket and bulb hang inside the glass vessel. Plug-in version comes with the additional mini hook to wrap the extra cord around (as shown). Handblown, no two exactly alike.

glass colors: clear-CLR white-WHT

LT266 --- hold 12 sconce plug-in dark oxidized glass dimensions 12"H x 5"W x 3"D (30x13x8cm) 12"H x 5"W