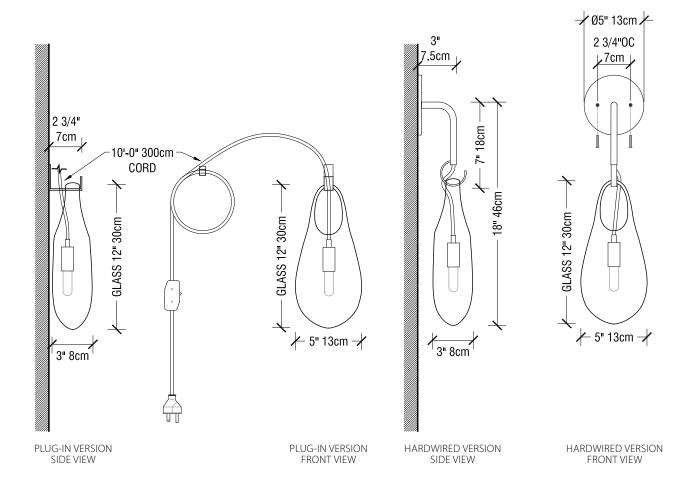

## hold 12 sconce

A smaller version of the SkLO *hold*, an expressive glass vessel which appears to droop from its hook as if molten, serves as a diffuser on this wall sconce. Available in two different versions: Plug-in and Hardwired. On the plug-in version, the black fabric-wrapped cord passes through a hole in the steel wall hook, the socket and bulb hang inside the glass vessel. Plug-in version comes with the additional mini hook to wrap the extra cord around (as shown). Handblown, no two exactly alike.

Socket: 120V E12 (Candelabra) 7W Max

Hardwired version:

Canopy: Brass canopy with exposed fasteners. Recessed steel electrical box required for installation

Plug-In version:

(note: Plug-In Version NOT UL listed)

10 ft (300cm) black fabric-wrapped cord with in-line switch (plug-in version only)

Specify fabric-wrapped electrical cord color: black, blue, gold, or gray Bulb included

Standard metal finishes: dark oxidized / brushed brass (other finishes available on request)

Two glass colors available (including clear)

Four fabric-wrapped electrical cord colors available

All glass dimensions are approximate – handblown glass dimensions vary by nature and intent

Handblown in the Czech Republic

glass colors: clear-CLR white-WHT

LT266 --- hold 12 sconce plug-in dark oxidized glass dimensions 12"H x 5"W x 3"D (30x13x8cm) 12"H x 5"W