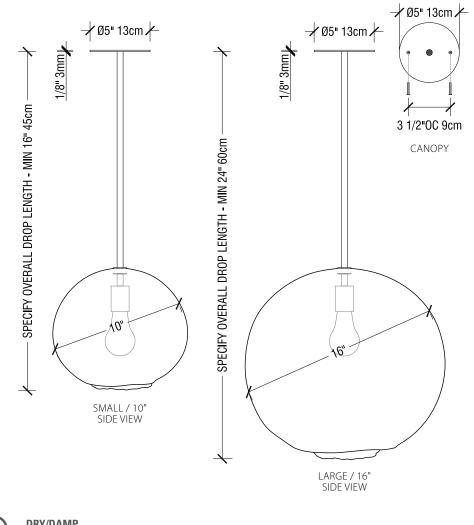

UL LISTED SUITABLE FOR DAMP LOCATIONS (US & CANADA)

Socket: 120V E26 60W Max

Canopy: Brass canopy with exposed fasteners. Recessed steel electrical box required for installation Pendant suspended from canopy on rigid brass stem (not field adjustable)

Specify overall drop length

Minimum overall drop length is 16"/45cm (LT251) and 24"/60cm (LT252). Lengths over 48"/122cm (LT251) and 53"/135cm (LT252) available at additional cost Bulb included

Standard metal finishes: dark oxidized / brushed brass (other finishes available on request) Five glass colors available (including clear) All glass dimensions are approximate – handblown glass dimensions vary by nature and intent Handblown in the Czech Republic

10"Dia (25cm) glass 10"Dia (25cm) glass 16"Dia (41cm) glass 16"Dia (41cm) glass