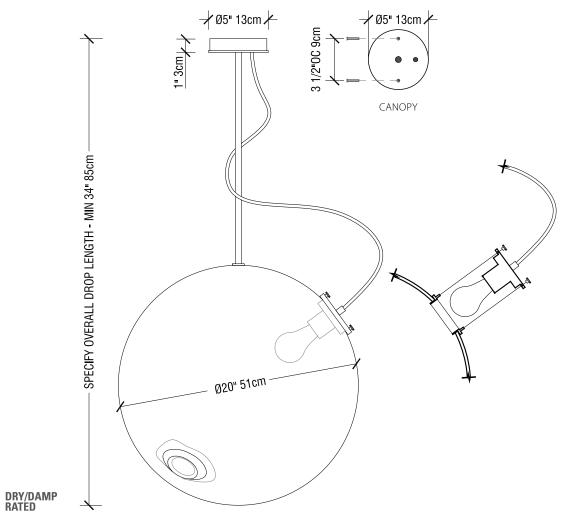

A large sphere of handblown Czech glass with a removable brass socket assembly through the glass. An exposed fabric-wrapped electrical cord runs from the brass socket assembly to the canopy. Each sphere is broken hot from the blower's pipe and then the mouth is torch-polished to create a unique detail – handblown, no two exactly alike. The mouth is located slightly off center, not at the bottom of the sphere, giving the light an organic irregular quality. Two thumb screws attach the removable socket from the side of the glass sphere to access the bulb.

UL LISTED SUITABLE FOR DAMP LOCATIONS (US & CANADA) Socket: 120V E26 60W Max

Canopy: Brass canopy with exposed fasteners. Recessed steel electrical box required for installation Pendant suspended from canopy on rigid brass stem (not field adjustable)

Specify overall drop length

c(UL

US

Minimum overall drop length is 34" (85cm). Lengths over 58" (147cm) available at additional cost Specify fabric-wrapped electrical cord color: black, blue, gold, or gray

Bulb included

Standard metal finishes: dark oxidized / brushed brass (other finishes available on request) Three glass colors available (including clear)

Four fabric-wrapped electrical cord colors available