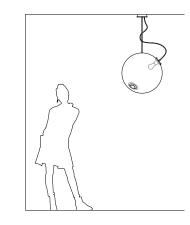

Specify overall drop length

c(UL

US

Minimum overall drop length is 34" (85cm). Lengths over 58" (147cm) available at additional cost Specify fabric-wrapped electrical cord color: black, blue, gold, or gray