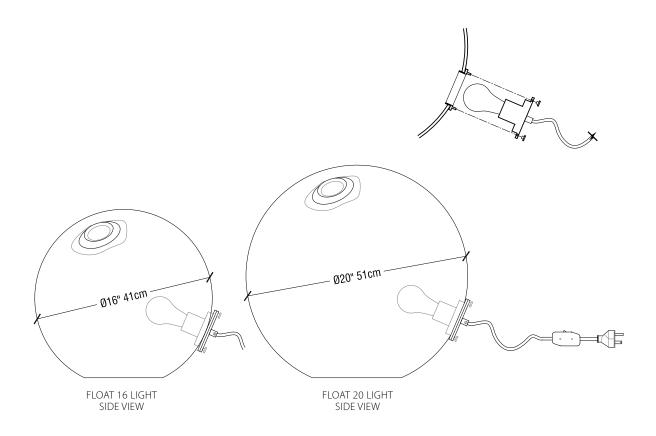

## float 16/20 light

A large sphere of handblown Czech glass with a custom brass socket assembly through one side. Each glass sphere is broken hot from the blower's pipe and then the mouth is torch-polished to create a unique detail – handblown, no two exactly alike. Two thumb screws attach the removable socket from the side of the glass sphere to access the bulb. Available in two sizes and four transparent colors.

Socket: 120V E26 60W Max 6 ft (180cm) black fabric-wrapped cord with in-line switch Bulb included

Standard metal finishes: dark oxidized / brushed brass (other finishes available on request) Four glass colors available (including clear)

All glass dimensions are approximate – handblown glass dimensions vary by nature and intent Handblown in the Czech Republic

available in transparent colors:

clear-CLR

amber-AMB

olivin-OLV

LT216--- B float 16 light dark oxidized
LT216---B float 16 light brushed brass
LT220--- float 20 light dark oxidized
LT220---B float 20 light brushed brass

©2020 WWW.SkLo.COM Apr 2020

16"Dia (41cm)

16"Dia (41cm)

20"Dia (51cm)

20"Dia (51cm)