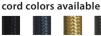

Minimum overall drop length is 42" (107cm). Lengths over 96" (245cm) available at additional cost

Specify fabric-wrapped electrical cord color: black, blue, gold, or gray

Bulbs included

Standard metal finishes: dark oxidized / brushed brass (other finishes available on request)