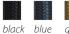

Minimum overall drop length is 42" (107cm). Lengths over 96" (245cm) available at additional cost

Specify fabric-wrapped electrical cord color: black, blue, gold, or gray

Bulbs included

Standard metal finishes: dark oxidized / brushed brass (other finishes available on request)