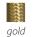

Minimum overall drop length is 42" (107cm). Lengths over 96" (245cm) available at additional cost

Specify fabric-wrapped electrical cord color: black, blue, gold, or gray

Bulbs included

Standard metal finishes: dark oxidized / brushed brass (other finishes available on request)