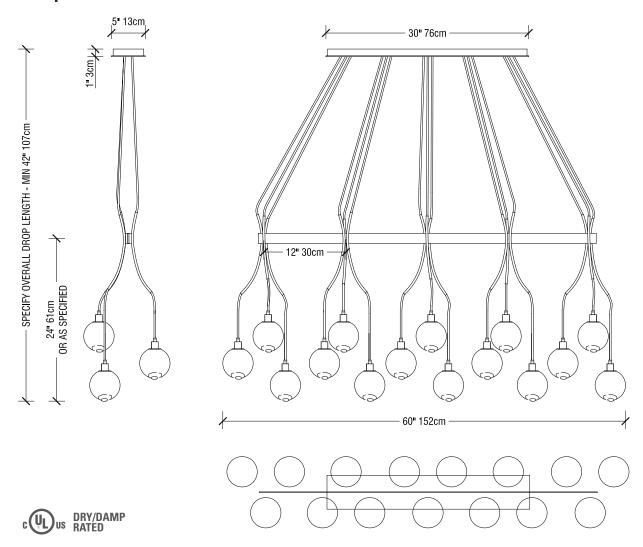

## drape skirt 15 chandelier

The drape skirt 15 chandelier consists of 15 individual pendants gathered into groups of 3 and supported by a series of 5 brass "skirt" structures along a brass bar. Each pendant features a 4 1/2" (11cm) diameter sphere of handblown Czech glass suspended on a fabric-wrapped electrical cord. The cords pass through the tubes of the skirts. The spherical glass diffusers feature the signature SkLO double-dipped, fire-polished mouths which show where the glass is broken from the blower's pipe, making each unique.

## UL LISTED SUITABLE FOR DAMP LOCATIONS (US & CANADA)

Sockets: 120V E12 (candelabra) 7W Max (G9 sockets available on request)

Canopy: Brass canopy with exposed fasteners and steel mounting plate. Recessed electrical box required for installation Specify overall drop length – see drawing for additional required specification

Minimum overall drop length is 42" (107cm). Lengths over 96" (245cm) available at additional cost

Specify fabric-wrapped electrical cord color: black, blue, gold, or gray

Bulbs included

Standard metal finishes: dark oxidized / brushed brass (other finishes available on request)

Five glass colors available (including clear)

Four fabric-wrapped electrical cord colors available

All glass dimensions are approximate – handblown glass dimensions vary by nature and intent Handblown in the Czech Republic