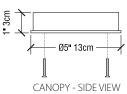

### UL LISTED SUITABLE FOR DAMP LOCATIONS (US & CANADA)

Sockets: 120V E12 (candelabra) 7W Max (G9 sockets available on request)

Canopy: Brass canopy with exposed fasteners. Recessed steel electrical box required for installation

## cord colors available

2000

CANOPY - SIDE VIEW