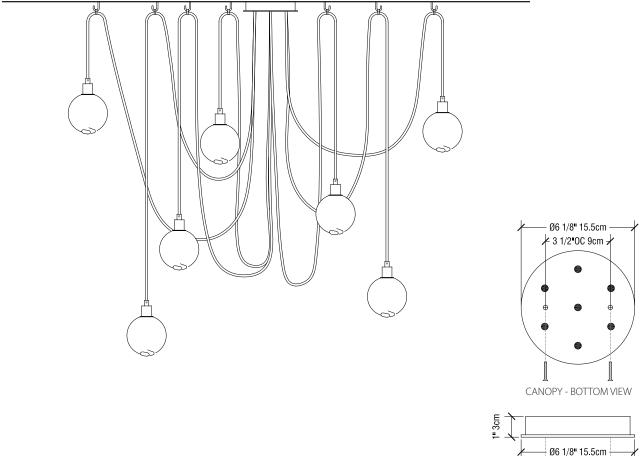

## drape hook 9 pendant

The drape hook pendants are a series of organic multi-light fixtures that allow for infinite composition and variation. Available in nine, seven, five, and three-light versions, drape hook offers a unique ability to integrate into architecture and interiors. It consists of multiple 4 1/2" (11cm) diameter pendants of handblown Czech glass individually suspended from a single canopy on fabric-wrapped cords. The spherical glass diffusers feature the signature SkLO double-dipped, firepolished mouths which show where the glass is broken from the blower's pipe, making each unique. Each individual cord comes with a custom solid brass loop attached, allowing for the individual pendants to be composed and hung from their individual solid brass ceiling hooks (included).

#### UL LISTED SUITABLE FOR DAMP LOCATIONS (US & CANADA)

Sockets: 120V E12 (candelabra) 7W Max (G9 sockets available on request)

Canopy: Brass canopy with exposed fasteners. Recessed steel electrical box required for installation

Specify lengths of cords. Lengths over 72" (180cm) available at additional cost

Specify fabric-wrapped electrical cord color: black, blue, gold, or gray

Bulbs included

Standard metal finishes: dark oxidized / brushed brass (other finishes available on request) Five glass colors available (including clear)

Four fabric-wrapped electrical cord colors available

All glass dimensions are approximate – handblown glass dimensions vary by nature and intent Handblown in the Czech Republic

#### transparent colors:

opaque colors:

smoke-SMK

new blue-NBL

white-WH1

LT177 - - drape hook 9 pendant dark oxidized LT177 - - - B drape hook 9 pendant brushed brass