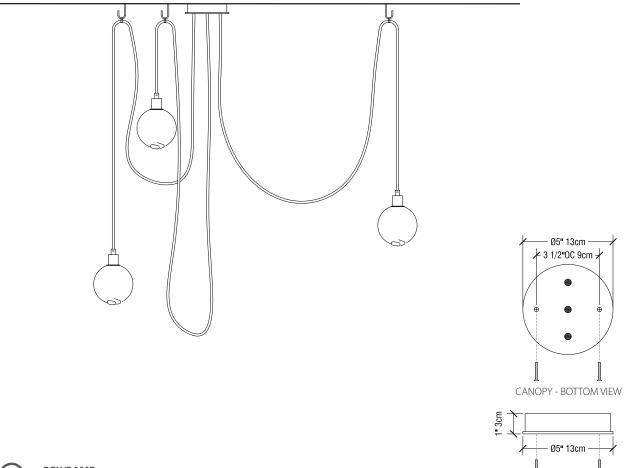

## drape hook 3 pendant

The *drape hook* pendants are a series of organic multi-light fixtures that allow for infinite composition and variation. Available in nine, seven, five, and three-light versions, *drape hook* offers a unique ability to integrate into architecture and interiors. It consists of multiple 4 1/2" (11cm) diameter pendants of handblown Czech glass individually suspended from a single canopy on fabric-wrapped cords. The spherical glass diffusers feature the signature SkLO double-dipped, fire-polished mouths which show where the glass is broken from the blower's pipe, making each unique. Each individual cord comes with a custom solid brass loop attached, allowing for the individual pendants to be composed and hung from their individual solid brass ceiling hooks (included).

### UL LISTED SUITABLE FOR DAMP LOCATIONS (US & CANADA)

Sockets: 120V E12 (candelabra) 7W Max (G9 sockets available on request)

Canopy: Brass canopy with exposed fasteners. Recessed steel electrical box required for installation

Specify lengths of cords. Lengths over 72" (180cm) available at additional cost

Specify fabric-wrapped electrical cord color: black, blue, gold, or gray

Bulbs included

Standard metal finishes: dark oxidized / brushed brass (other finishes available on request)

Five glass colors available (including clear)

Four fabric-wrapped electrical cord colors available

All glass dimensions are approximate – handblown glass dimensions vary by nature and intent Handblown in the Czech Republic

## cord colors available

2000

CANOPY - SIDE VIEW