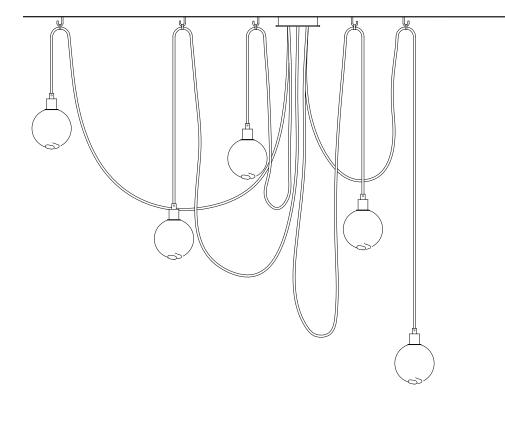

# drape hook 5 pendant

The drape hook pendants are a series of organic multi-light fixtures that allow for infinite composition and variation. Available in nine, seven, five, and three-light versions, drape hook offers a unique ability to integrate into architecture and interiors. It consists of multiple 4 1/2" (11cm) diameter pendants of handblown Czech glass individually suspended from a single canopy on fabric-wrapped cords. The spherical glass diffusers feature the signature SkLO double-dipped, firepolished mouths which show where the glass is broken from the blower's pipe, making each unique. Each individual cord comes with a custom solid brass loop attached, allowing for the individual pendants to be composed and hung from their individual solid brass ceiling hooks (included).

### UL LISTED SUITABLE FOR DAMP LOCATIONS (US & CANADA)

Sockets: 120V E12 (candelabra) 7W Max (G9 sockets available on request)

Canopy: Brass canopy with exposed fasteners. Recessed steel electrical box required for installation