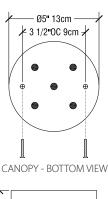

### UL LISTED SUITABLE FOR DAMP LOCATIONS (US & CANADA)

Sockets: 120V E12 (candelabra) 7W Max (G9 sockets available on request)

Canopy: Brass canopy with exposed fasteners. Recessed steel electrical box required for installation