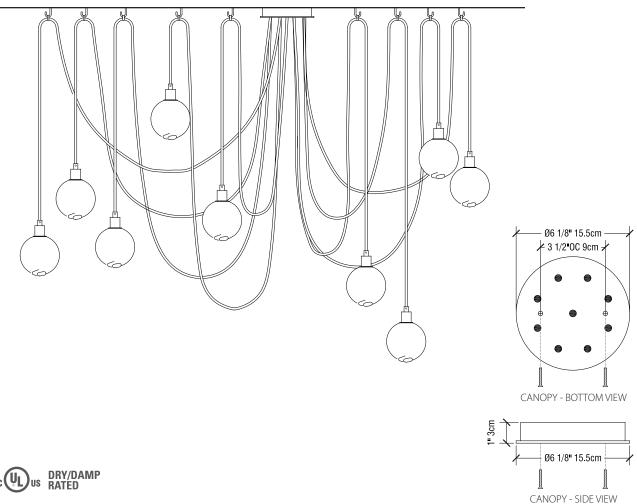

## drape hook 9 pendant

The drape hook pendants are a series of organic multi-light fixtures that allow for infinite composition and variation. Available in nine, seven, five, and three-light versions, drape hook offers a unique ability to integrate into architecture and interiors. It consists of multiple 4 1/2" (11cm) diameter pendants of handblown Czech glass individually suspended from a single canopy on fabric-wrapped cords. The spherical glass diffusers feature the signature SkLO double-dipped, firepolished mouths which show where the glass is broken from the blower's pipe, making each unique. Each individual cord comes with a custom solid brass loop attached, allowing for the individual pendants to be composed and hung from their individual solid brass ceiling hooks (included).

#### UL LISTED SUITABLE FOR DAMP LOCATIONS (US & CANADA)

Sockets: 120V E12 (candelabra) 7W Max (G9 sockets available on request)

Canopy: Brass canopy with exposed fasteners. Recessed steel electrical box required for installation