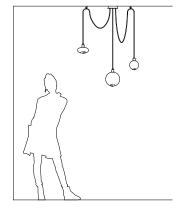

## drape composition 2 pendant

The drape composition 2 is a pendant fixture with three shapes of handblown Czech glass suspended by fabric-wrapped electrical cords from a single canopy. One is a 4 1/2" (11cm) diameter sphere, the second is a 5"W x 3"H (13x7cm) ovoid, the third is a 7" (18cm) diameter sphere. The two smaller shapes come with a brass loop attached to the cord and are then hung from the included brass ceiling hooks; the large sphere hangs straight down. The glass diffusers feature the signature SkLO double-dipped, fire-polished mouths which show where the glass is broken from the blower's pipe, making each unique.

Pendant suspended from canopy on fabric-wrapped electrical cords

Specify lengths of cords. Lengths over 72" (180cm) available at additional cost

Specify fabric-wrapped electrical cord color: black, blue, gold, or gray