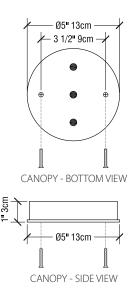

UL LISTED SUITABLE FOR DAMP LOCATIONS (US & CANADA)

Sockets: 120V E12 (candelabra) 7W Max (G9 sockets available on request)

Canopy: Brass canopy with exposed fasteners. Recessed steel electrical box required for installation