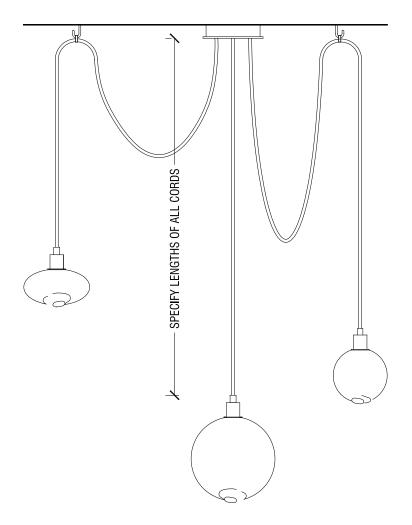

## drape composition 2 pendant

The drape composition 2 is a pendant fixture with three shapes of handblown Czech glass suspended by fabric-wrapped electrical cords from a single canopy. One is a 4 1/2" (11cm) diameter sphere, the second is a 5"W x 3"H (13x7cm) ovoid, the third is a 7" (18cm) diameter sphere. The two smaller shapes come with a brass loop attached to the cord and are then hung from the included brass ceiling hooks; the large sphere hangs straight down. The glass diffusers feature the signature SkLO double-dipped, fire-polished mouths which show where the glass is broken from the blower's pipe, making each unique.

Pendant suspended from canopy on fabric-wrapped electrical cords

Specify lengths of cords. Lengths over 72" (180cm) available at additional cost

Specify fabric-wrapped electrical cord color: black, blue, gold, or gray