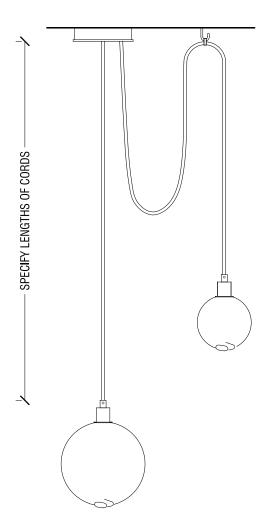

## drape composition 1 pendant

The drape composition 1 is a pendant fixture with two spheres of handblown Czech glass suspended by fabric-wrapped electrical cords from a single canopy. One sphere is 4 1/2" (11cm) diameter, the other is 7" (18cm) diameter. The small sphere comes with a brass loop attached to the cord and is then hung from the included brass ceiling hook; the large sphere hangs straight down. The spherical glass diffusers feature the signature SkLO double-dipped, fire-polished mouths which show where the glass is broken from the blower's pipe, making each unique.

Pendant suspended from canopy on fabric-wrapped electrical cords Specify lengths of cords. Lengths over 72" (180cm) available at additional cost

Specify fabric-wrapped electrical cord color: black, blue, gold, or gray

Bulbs included

Standard metal finishes: dark oxidized / brushed brass (other finishes available on request)

Two glass color combinations available: all white / blue palette

Four fabric-wrapped electrical cord colors available