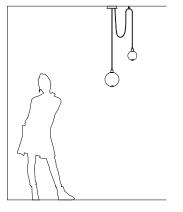

## drape composition 1 pendant

The drape composition 1 is a pendant fixture with two spheres of handblown Czech glass suspended by fabric-wrapped electrical cords from a single canopy. One sphere is 4 1/2" (11cm) diameter, the other is 7" (18cm) diameter. The small sphere comes with a brass loop attached to the cord and is then hung from the included brass ceiling hook; the large sphere hangs straight down. The spherical glass diffusers feature the signature SkLO double-dipped, fire-polished mouths which show where the glass is broken from the blower's pipe, making each unique.

Pendant suspended from canopy on fabric-wrapped electrical cords Specify lengths of cords. Lengths over 72" (180cm) available at additional cost

Specify fabric-wrapped electrical cord color: black, blue, gold, or gray