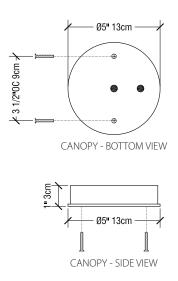

UL LISTED SUITABLE FOR DAMP LOCATIONS (US & CANADA)

Sockets: 120V E12 (candelabra) 7W Max (G9 sockets available on request)

Canopy: Brass canopy with exposed fasteners. Recessed steel electrical box required for installation