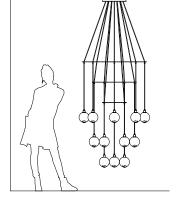

## drape circle 18 chandelier

The drape circle 18 chandelier consists of 18 individual pendants gathered and supported by a series of brass rings. Each pendant features a 4 1/2" (11cm) diameter sphere of handblown Czech glass suspended on a fabric-wrapped electrical cord. The cords pass through and support the rings. The spherical glass diffusers feature the signature SkLO double-dipped, fire-polished mouths which show where the glass is broken from the blower's pipe, making each unique.

## transparent colors:

smoke-SMK

drape circle 18 chandelier dark oxidized drape circle 18 chandelier brushed brass

35"Dia (89cm) 35"Dia (89cm)