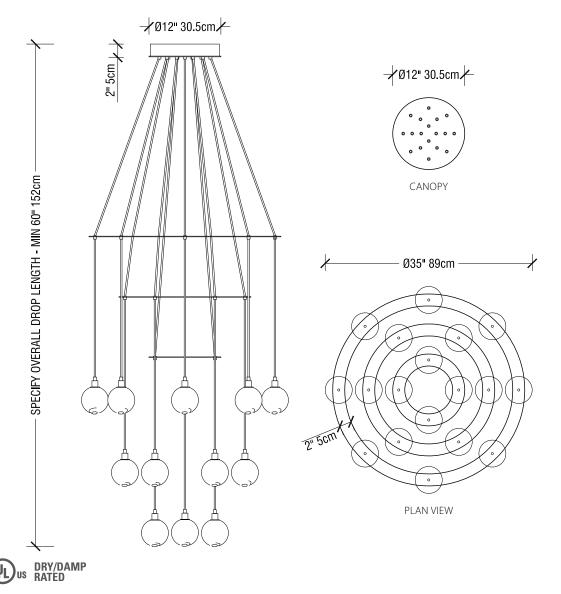

## drape circle 18 chandelier

The drape circle 18 chandelier consists of 18 individual pendants gathered and supported by a series of brass rings. Each pendant features a 4 1/2" (11cm) diameter sphere of handblown Czech glass suspended on a fabric-wrapped electrical cord. The cords pass through and support the rings. The spherical glass diffusers feature the signature SkLO double-dipped, fire-polished mouths which show where the glass is broken from the blower's pipe, making each unique.

## UL LISTED SUITABLE FOR DAMP LOCATIONS (US & CANADA)

Sockets: 120V E12 (candelabra) 7W Max (G9 sockets available on request)

Canopy: Brass canopy with exposed fasteners and steel mounting plate. Recessed electrical box required for installation Minimum overall drop length is 60" (152cm). Lengths over 96" (245cm) available at additional cost Specify fabric-wrapped electrical cord color: black, blue, gold, or gray Bulbs included

Standard metal finishes: dark oxidized / brushed brass (other finishes available on request)

Five glass colors available (including clear)

Four fabric-wrapped electrical cord colors available

All glass dimensions are approximate – handblown glass dimensions vary by nature and intent Handblown in the Czech Republic