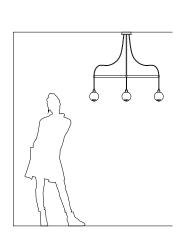

## UL LISTED SUITABLE FOR DAMP LOCATIONS (US & CANADA)

Sockets: 120V E12 (candelabra) 7W Max (G9 sockets available on request) Canopy: Brass canopy with exposed fasteners. Recessed steel electrical box required for installation Specify overall drop length – see drawing for additional required specification Minimum overall drop length is 20" (51cm). Lengths over 50" (127cm) available at additional cost Specify fabric-wrapped electrical cord color: black, blue, gold, or gray Bulbs included