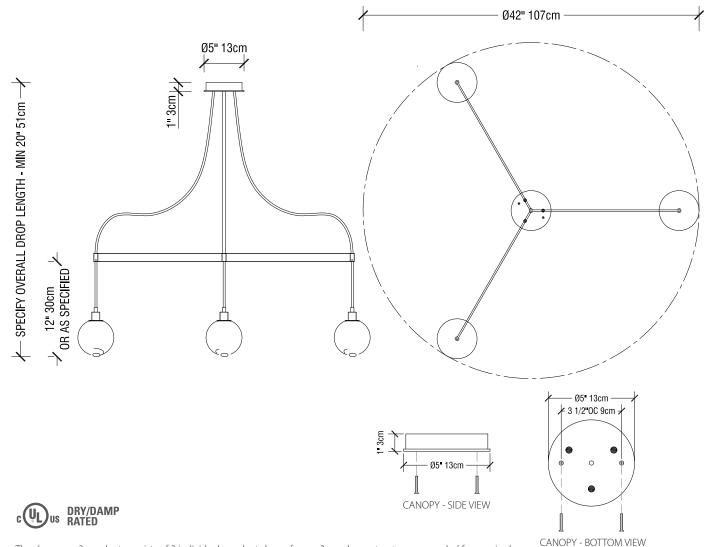

## drape arm 3 pendant

The *drape arm 3* pendant consists of 3 individual pendants hung from a 3-arm brass structure suspended from a single canopy. Each individual pendant is a 4 1/2" (11cm) diameter sphere of handblown Czech glass suspended on a fabric-wrapped electrical cord. The exposed cords issue from the canopy and pass through the individual arms. The spherical glass diffusers feature the signature SkLO double-dipped, fire-polished mouths which show where the glass is broken from the blower's pipe, making each unique.

## UL LISTED SUITABLE FOR DAMP LOCATIONS (US & CANADA)

Sockets: 120V E12 (candelabra) 7W Max (G9 sockets available on request) Canopy: Brass canopy with exposed fasteners. Recessed steel electrical box required for installation Specify overall drop length – see drawing for additional required specification Minimum overall drop length is 20" (51cm). Lengths over 50" (127cm) available at additional cost Specify fabric-wrapped electrical cord color: black, blue, gold, or gray Bulbs included

Standard metal finishes: dark oxidized / brushed brass (other finishes available on request) Five glass colors available (including clear) Four fabric-wrapped electrical cord colors available

All glass dimensions are approximate – handblown glass dimensions vary by nature and intent Handblown in the Czech Republic