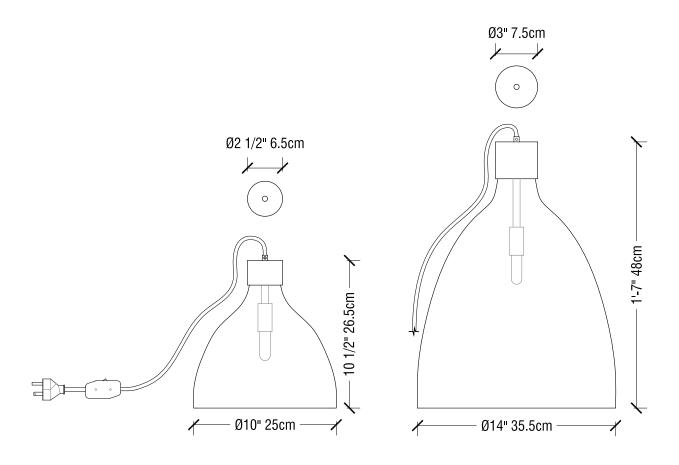

Handblown glass "bell" shapes act as the diffuser for a single bulb suspended within. A solid brass cap sits atop the neck, the socket hangs from the cap on a short rigid brass stem. Available in two sizes and two glass colors: Clear, and transparent Olivin.

Socket: 120V E12 (candelabra) 7W Max 6ft (180cm) black fabric-wrapped cord with in-line switch Bulb included

Standard metal finishes: dark oxidized / brushed brass (other finishes available on request) Two glass colors available (including clear) All glass dimensions are approximate – handblown glass dimensions vary by nature and intent Handblown in the Czech Republic

10.5"H x 10"Dia (26.5x25cm) 10.5"H x 10"Dia (26.5x25cm) 1'-7"H x 14"Dia (48x35.5cm) 1'-7"H x 14"Dia (48x35.5cm)