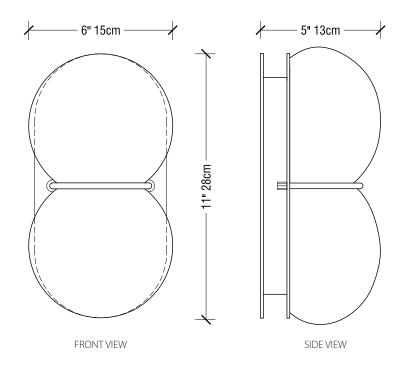

## twin 2.0 sconce / ceiling

The *twin* 2.0 sconce/ceiling is suitable for both wall and ceiling mounting. Featuring a diffuser of handblown Czech glass made up of two flattened spherical shapes, each in a slightly different color, which are melded together while still molten during the glass blowing process. The canopy consists of two rounded solid brass plates layered slightly apart for a dynamic look. The glass is held flush to the outer brass plate by a brass band that sits between the two spheres at the "waist" and fastens to the plate. Each sphere is lit from within by its own light source.

 LTM08 -- twin 2.0 sconce/ceiling dark oxidized
 11"H x 6"W x 5"D (28x15x13cm)

 LTM08 --- B
 twin 2.0 sconce/ceiling brushed brass
 11"H x 6"W x 5"D (28x15x13cm)

©2020 WWW.SKLO.COM