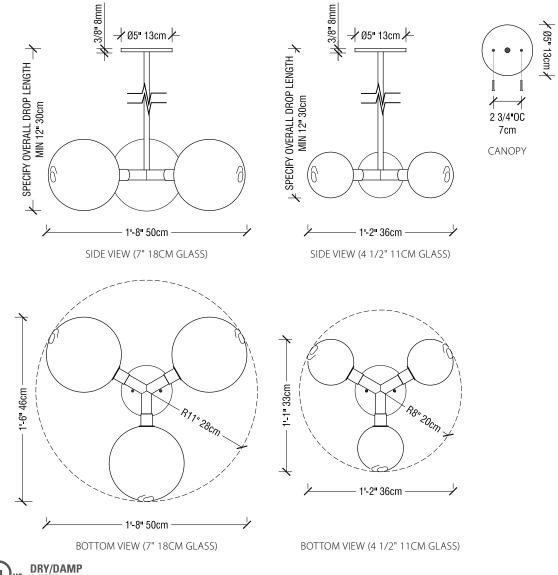

## cUL us DRY/DAMP

The *stem* 3x pendant is a minimal pendant consisting of three lit spheres of handblown Czech glass mounted on a threearm horizontal armature and suspended on a rigid brass stem. The glass is available in two sizes – 4 1/2" (11 cm) or 7" (18 cm) in diameter – and five glass colors. The glass features the signature SkLO double-dipped, fire-polished mouths which show where the glass is broken from the blower's pipe, making each unique.

Minimum overall drop length is 12" (30cm). Lengths over 53" (135cm) available at additional cost Bulbs included

Standard metal finishes: dark oxidized / brushed brass (other finishes available on request) Five glass colors available (including clear)

All glass dimensions are approximate – handblown glass dimensions vary by nature and intent Handblown in the Czech Republic

transparent colors:

clear-CLR

opaque colors:

new blue-NBL white-WHT

LT383 ---stem pendant 3x dark oxidized4.5"Dia (11cm) glassLT383 --- Bstem pendant 3x brushed brass4.5"Dia (11cm) glassLT384 ---stem pendant 3x dark oxidized7"Dia (18cm) glassLT384 --- Bstem pendant 3x brushed brass7"Dia (18cm) glass

1'-2"Dia (36cm) 1'-2"Dia (36cm) 1'-8"Dia (50cm) 1'-8"Dia (50cm)