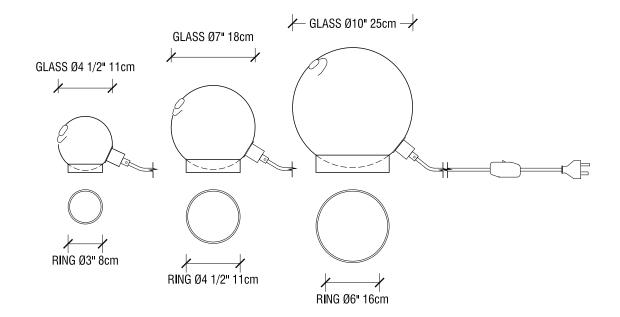

The *once* light consists of a single lit sphere of handblown Czech glass which rests atop a brass ring. Available in three different glass sizes  $-4 \frac{1}{2}$  (11cm), 7" (18cm) and 10" (25cm) diameter - and five glass colors. The rings are included, and each ring is sized to match the glass size. The glass spheres each feature an off-center double-dipped fire-polished mouth where the piece is broken from the blower's pipe, making each unique.

10"Dia (25cm) glass

Socket: 120V E12 (candelabra) 7W Max (G9 sockets available on request) 6 ft (180cm) black fabric-wrapped cord with in-line switch Bulb included

Standard metal finishes: dark oxidized / brushed brass (other finishes available on request) Five glass colors available (including clear) All glass dimensions are approximate – handblown glass dimensions vary by nature and intent Handblown in the Czech Republic