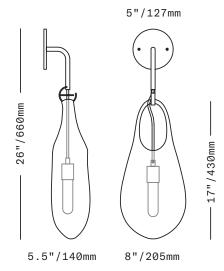

An expressive glass vessel that appears to stretch from its hook as if molten serves as a shade on this wall sconce. The socket is suspended from the hook on a fabric-wrapped electrical cord and is loosely suspended within the glass. A removable threaded pin within the brass hook can be used to secure the glass if required.

UL listed suitable for dry and damp locations (US & Canada)

Socket 120V E26 60W Max

LED bulb included

Requires recessed electrical box for installation

Fixture weight (approximate): 6lbs/3kg

All glass dimensions are approximate – handblown glass dimensions vary by nature and intent