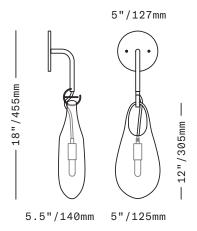

## SkLO Hold 12 SCONCE

A smaller version of the SkLO Hold Vessel – an expressive glass vessel that appears to stretch from its hook as if molten – serves as a shade on this wall sconce. The socket is suspended from the hook on a fabric-wrapped electrical cord and is loosely suspended within the glass. A removable threaded pin within the brass hook can be used to secure the glass if required.