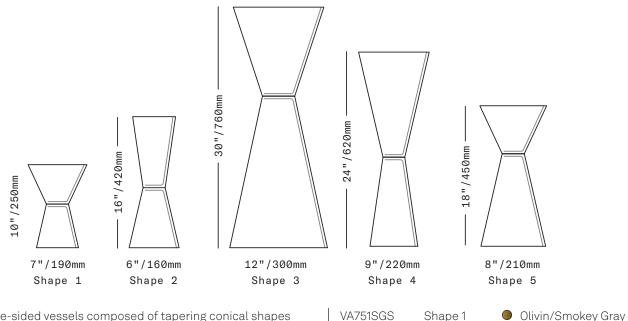

Shape 3

Shape 4

Shape 5

Set of 5

Double-sided vessels composed of tapering conical shapes joined together at their narrowest points. Using moulds to blow the individual glass shapes allows careful control over the exact sizes and proportions of the finished piece. Each half of each unique Taper Vessel is a different transparent color, and the color palette of the entire collection carefully repeats itself to insure multiple vessels always work together as a composition. Each end is open so that the vessels are entirely functional and reversible – the open ends are cut and finish polished.

Five unique shapes, colors available only as shown.

All glass dimensions are approximate – handblown glass dimensions vary by nature and intent

Made in the Czech Republic

Smokey Gray/Smoke

Olivin/Plum

Smoke/Plum