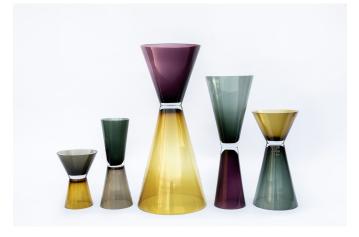

## SkLO Taper VESSEL

From left: Shape 1, Shape 2, Shape 3, Shape 4, Shape 5

VA752SKB

VA753SGP

VA754SKP

VA755SMS

VA756MIX

Shape 2

Shape 3

Shape 4

Shape 5

Set of 5

Double-sided vessels composed of tapering conical shapes joined together at their narrowest points. Using moulds to blow the individual glass shapes allows careful control over the exact sizes and proportions of the finished piece. Each half of each unique Taper Vessel is a different transparent color, and the color palette of the entire collection carefully repeats itself to insure multiple vessels always work together as a composition. Each end is open so that the vessels are entirely functional and reversible – the open ends are cut and finish polished.

Five unique shapes, colors available only as shown.

All glass dimensions are approximate – handblown glass dimensions vary by nature and intent

Made in the Czech Republic

Smokey Gray/Smoke

Olivin/Plum

Smoke/Plum