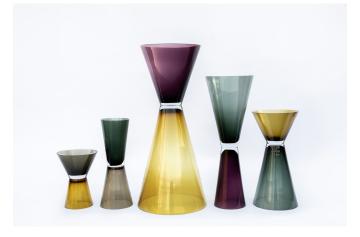

## SkLO Taper VESSEL

From left: Shape 1, Shape 2, Shape 3, Shape 4, Shape 5

VA752SKB

VA753SGP

VA754SKP

VA755SMS

VA756MIX

Shape 2

Shape 3

Shape 4

Shape 5

Set of 5

Double-sided vessels composed of tapering conical shapes joined together at their narrowest points. Using moulds to blow the individual glass shapes allows careful control over the exact sizes and proportions of the finished piece. Each half of each unique Taper Vessel is a different transparent color, and the color palette of the entire collection carefully repeats itself to insure multiple vessels always work together as a composition. Each end is open so that the vessels are entirely functional and reversible – the open ends are cut and finish polished.

Five unique shapes, colors available only as shown.

All glass dimensions are approximate – handblown glass dimensions vary by nature and intent

Made in the Czech Republic

Smokey Brown/Smoke

Olivin/Ýlum

Smoke/Plum