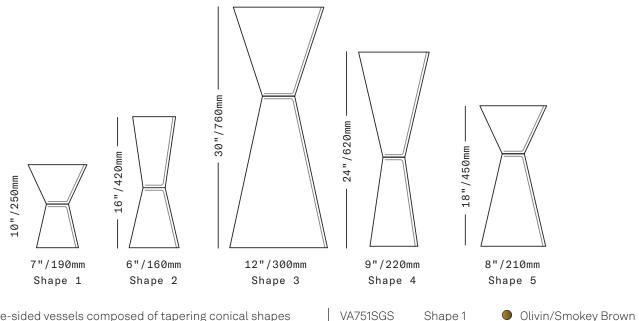

Shape 3

Shape 4

Shape 5

Set of 5

Double-sided vessels composed of tapering conical shapes joined together at their narrowest points. Using moulds to blow the individual glass shapes allows careful control over the exact sizes and proportions of the finished piece. Each half of each unique Taper Vessel is a different transparent color, and the color palette of the entire collection carefully repeats itself to insure multiple vessels always work together as a composition. Each end is open so that the vessels are entirely functional and reversible – the open ends are cut and finish polished.

Five unique shapes, colors available only as shown.

All glass dimensions are approximate – handblown glass dimensions vary by nature and intent

Made in the Czech Republic

Smokey Brown/Smoke

Olivin/Ýlum

Smoke/Plum