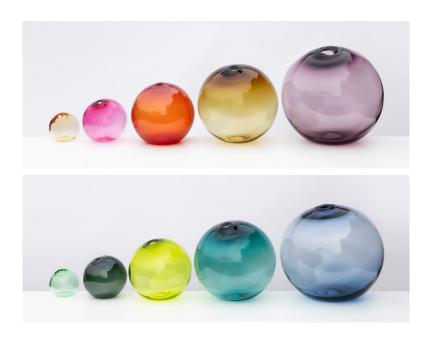

Top, from left: 6" Whiskey, 8" Fuchsia, 12" Strawberry, 16" Sargasso, 20" Plum Bottom, from left: 6" Light Green, 8" Smoke, 12" Lime, 16" Pine Tree Green, 20" Steel Blue

SkLO Float Vessels are organic spheres of handblown Czech glass with broken flame polished mouths. They are entirely free-blown, produced without the use of moulds to shape them. The tops are given a slight ripple where they are dipped twice into the molten glass, and the mouths broken from the blowpipe and fire polished while hot. These subtle details elevate the simple sphere to a unique thing of beauty that speaks entirely of the craft of glass blowing. The Float Vessels come in 5 sizes, and each size is available in two different colors, making up two different color palettes. The color palettes reflect the idea that Float Vessels work best in groups, with the color palettes carefully curated to allow for many possibilities.

All glass dimensions are approximate – handblown glass dimensions vary by nature and intent

Made in the Czech Republic

|   | VA251 [] | 6"/150mm  | <ul><li>Light Green [LGR]</li><li>Whiskey [WHS]</li></ul>    |
|---|----------|-----------|--------------------------------------------------------------|
|   | VA252 [] | 8"/200mm  | <ul><li>Fuchsia [FUS]</li><li>Smoke [SMK]</li></ul>          |
|   | VA253 [] | 12"/300mm | <ul><li>Lime [LIM]</li><li>Strawberry [STB]</li></ul>        |
|   | VA254 [] | 16"/410mm | <ul><li>Olivin [OLV]</li><li>Pine Tree Green [PTG]</li></ul> |
|   | VA255 [] | 20"/510mm | <ul><li>Plum [PLM]</li><li>Steel Blue [SBL]</li></ul>        |
| ı |          |           |                                                              |