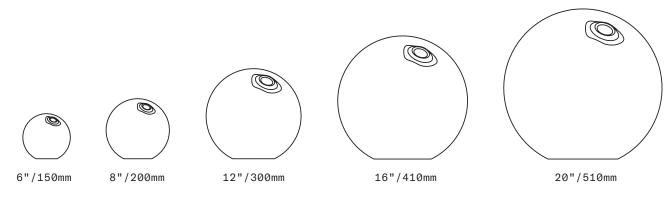

All glass dimensions are approximate – handblown glass dimensions vary by nature and intent

Made in the Czech Republic

|   | VA251 [] | 6"/150mm  | <ul><li>Light Green [LGR]</li><li>Whiskey [WHS]</li></ul>    |
|---|----------|-----------|--------------------------------------------------------------|
|   | VA252 [] | 8"/200mm  | <ul><li>Fuchsia [FUS]</li><li>Smoke [SMK]</li></ul>          |
|   | VA253 [] | 12"/300mm | <ul><li>Lime [LIM]</li><li>Strawberry [STB]</li></ul>        |
|   | VA254 [] | 16"/410mm | <ul><li>Olivin [OLV]</li><li>Pine Tree Green [PTG]</li></ul> |
|   | VA255 [] | 20"/510mm | <ul><li>Plum [PLM]</li><li>Steel Blue [SBL]</li></ul>        |
| ı |          |           |                                                              |