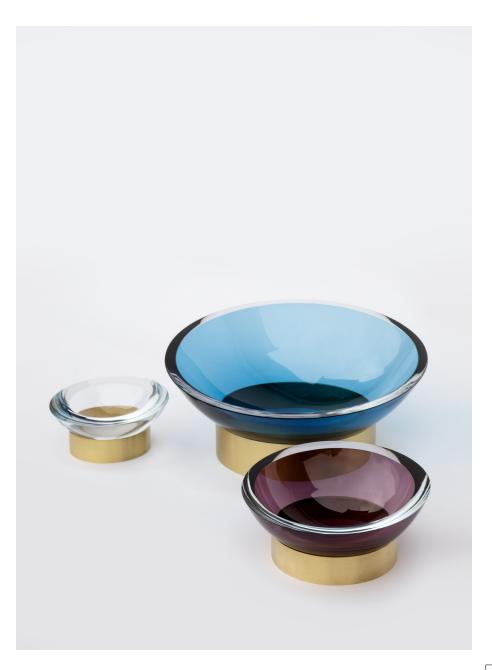

clockwise from left: small/clear, large/steel blue, medium/plum

## ring bowl

A broad, shallow bowl of handblown glass that sits freely atop a brass ring base. The handblown glass bowl is blown without the use of a mould – it is shaped by hand while hot on the glass blower's pipe, and it is extra thick and massive as a result. This allows for the lip of the glass bowl to be cut and highly polished. The sturdy brass ring is custom made to fit the bowl, elevating it.

## Available in three sizes

Glass available in three colors (including clear). Brass ring available in brushed brass finish only All glass dimensions are approximate – handblown glass dimensions vary by nature and intent Handblown in the Czech Republic

available in: clear-CLR plum-PLM steel blue-SBL

 BL604 - - - B
 ring bowl small

 BL605 - - - B
 ring bowl medium

 BL606 - - - B
 ring bowl large

 © 2020
 2020

8"Dia x 4"H (20x10cm) 10"Dia x 5"H (25x12cm) 16"Dia x 6"H (42x16cm)