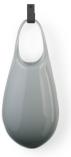

## hold vessel

The SkLO *hold* vessel is a glass wall vase that appears to stretch from the hook on which it hangs. Executed in handblown glass and hung from a hand made hook, SkLO *hold* vessels can be functional vases, or sculptural objects, and benefit from being shown in multiple. Handblown, no two *hold* vessels are exactly alike.

olivin transparent colors

smoke

gray

opaque colors

white