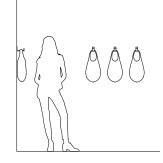

## hold vessel

The SkLO *hold* vessel is a glass wall vase that appears to stretch from the hook on which it hangs. Executed in handblown glass and hung from a hand made hook, SkLO *hold* vessels can be functional vases, or sculptural objects, and benefit from being shown in multiple. Handblown, no two *hold* vessels are exactly alike.

available in: clear-CLR olivin-OLV smoke-SMK gray-GRY new blue-NBL white-WHT

| VA261   | <b>hold</b> vessel w/ hook dark oxidized | 17"H x 8"W x 4"D (43x20x10cm) |
|---------|------------------------------------------|-------------------------------|
| VA261 B | <b>hold</b> vessel w/ hook brushed brass | 17"H x 8"W x 4"D (43x20x10cm) |
| VA261 N | hold vessel w/ hook polished nickel      | 17"H x 8"W x 4"D (43x20x10cm) |