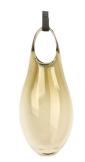

olivin transparent colors

smoke

gray

opaque colors

white

available in: clear-CLR olivin-OLV smoke-SMK gray-GRY new blue-NBL white-WHT

| VA261   | <b>hold</b> vessel w/ hook dark oxidized | 17"H x 8"W x 4"D (43x20x10cm) |
|---------|------------------------------------------|-------------------------------|
| VA261 B | <b>hold</b> vessel w/ hook brushed brass | 17"H x 8"W x 4"D (43x20x10cm) |
| VA261 N | hold vessel w/ hook polished nickel      | 17"H x 8"W x 4"D (43x20x10cm) |