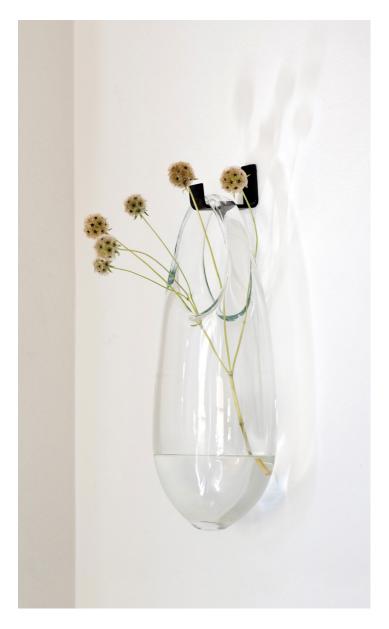

## hold vessel

The SkLO *hold* vessel is a glass wall vase that appears to stretch from the hook on which it hangs. Executed in handblown glass and hung from a hand made hook, SkLO *hold* vessels can be functional vases, or sculptural objects, and benefit from being shown in multiple. Handblown, no two *hold* vessels are exactly alike.

## Available in six glass colors

Hooks available in three metal finishes: dark oxidized / brushed brass / polished nickel All glass dimensions are approximate – handblown glass dimensions vary by nature and intent Handblown in the Czech Republic