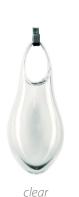

olivin transparent colors

smoke

gray

opaque colors

white

available in: clear-CLR olivin-OLV smoke-SMK gray-GRY new blue-NBL white-WHT

| VA261   | <b>hold</b> vessel w/ hook dark oxidized | 17"H x 8"W x 4"D (43x20x10cm) |
|---------|------------------------------------------|-------------------------------|
| VA261 B | <b>hold</b> vessel w/ hook brushed brass | 17"H x 8"W x 4"D (43x20x10cm) |
| VA261 N | hold vessel w/ hook polished nickel      | 17"H x 8"W x 4"D (43x20x10cm) |