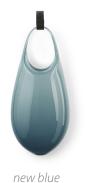

## hold vessel

The SkLO *hold* vessel is a glass wall vase that appears to stretch from the hook on which it hangs. Executed in handblown glass and hung from a hand made hook, SkLO *hold* vessels can be functional vases, or sculptural objects, and benefit from being shown in multiple. Handblown, no two *hold* vessels are exactly alike.

olivin transparent colors

smoke

gray

opaque colors

white