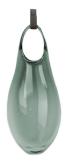

olivin transparent colors

smoke

gray

opaque colors

white

available in: clear-CLR olivin-OLV smoke-SMK gray-GRY new blue-NBL white-WHT

| VA261   | <b>hold</b> vessel w/ hook dark oxidized | 17"H x 8"W x 4"D (43x20x10cm) |
|---------|------------------------------------------|-------------------------------|
| VA261 B | <b>hold</b> vessel w/ hook brushed brass | 17"H x 8"W x 4"D (43x20x10cm) |
| VA261 N | hold vessel w/ hook polished nickel      | 17"H x 8"W x 4"D (43x20x10cm) |