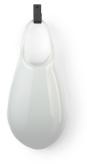

## hold vessel

The SkLO *hold* vessel is a glass wall vase that appears to stretch from the hook on which it hangs. Executed in handblown glass and hung from a hand made hook, SkLO *hold* vessels can be functional vases, or sculptural objects, and benefit from being shown in multiple. Handblown, no two *hold* vessels are exactly alike.

olivin transparent colors

smoke

gray

opaque colors

white