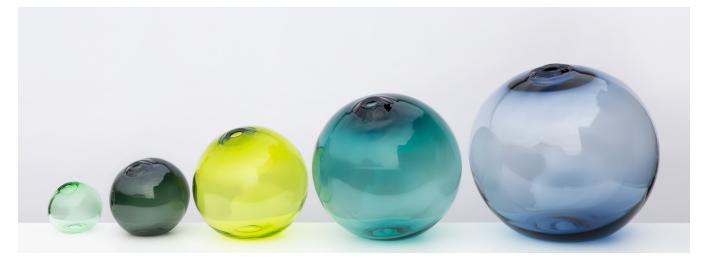

from left: 6" whiskey, 8" fuchsia, 12" strawberry, 16" sargasso, 20" plum

from left: 6" light green, 8" smoke, 12" lime, 16" pine tree green, 20" steel blue

## float vessel

The SkLO *float* vessels are organic spheres of Czech glass with broken flame polished mouths. They are entirely free-blown, produced without the use of moulds to shape them. The tops are given a slight ripple where they are dipped twice into the molten glass, and the mouths broken from the blowpipe and fire polished while hot.

These subtle details elevate the simple sphere to a unique thing of beauty that speaks entirely of the craft of glass blowing. The *float* vessels come in 5 sizes, and each size is available in two different colors, making up two different color palettes. The color palettes reflect the idea that floats work best in groups, with the color palettes carefully curated to allow for many possibilities.

All glass dimensions are approximate – handblown glass dimensions vary by nature and intent Handblown in the Czech Republic

| VA251LGR | float vessel light green     | 6"Dia (15cm)  |
|----------|------------------------------|---------------|
| VA251WHS | float vessel whiskey         | 6"Dia (15cm)  |
| VA252FUS | float vessel fuchsia         | 8"Dia (20cm)  |
| VA252SMK | float vessel smoke           | 8"Dia (20cm)  |
| VA253LIM | float vessel lime            | 12"Dia (30cm) |
| VA253STB | float vessel strawberry      | 12"Dia (30cm) |
| VA254PTG | float vessel pine tree green | 16"Dia (41cm) |
| VA254SGR | float vessel sargasso        | 16"Dia (41cm) |
| VA255PLM | float vessel plum            | 20"Dia (51cm) |
| VA255SBL | float vessel steel blue      | 20"Dia (51cm) |