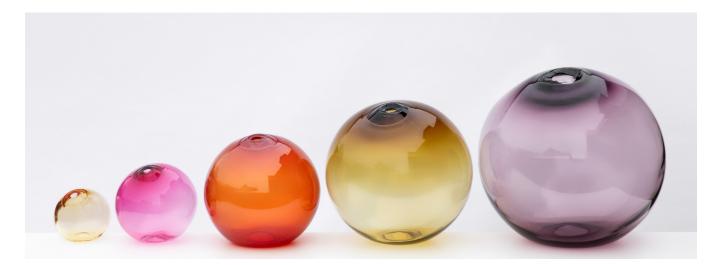

from left: 6" whiskey, 8" fuchsia, 12" strawberry, 16" sargasso, 20" plum

from left: 6" light green, 8" smoke, 12" lime, 16" pine tree green, 20" steel blue

## float vessel

The SkLO *float* vessels are organic spheres of Czech glass with broken flame polished mouths. They are entirely free-blown, produced without the use of moulds to shape them. The tops are given a slight ripple where they are dipped twice into the molten glass, and the mouths broken from the blowpipe and fire polished while hot.

These subtle details elevate the simple sphere to a unique thing of beauty that speaks entirely of the craft of glass blowing. The *float* vessels come in 5 sizes, and each size is available in two different colors, making up two different color palettes. The color palettes reflect the idea that floats work best in groups, with the color palettes carefully curated to allow for many possibilities.

All glass dimensions are approximate – handblown glass dimensions vary by nature and intent Handblown in the Czech Republic

| VA251LGR | float vessel light green     | 6"Dia (15cm)  |
|----------|------------------------------|---------------|
| VA251WHS | float vessel whiskey         | 6"Dia (15cm)  |
| VA252FUS | float vessel fuchsia         | 8"Dia (20cm)  |
| VA252SMK | float vessel smoke           | 8"Dia (20cm)  |
| VA253LIM | float vessel lime            | 12"Dia (30cm) |
| VA253STB | float vessel strawberry      | 12"Dia (30cm) |
| VA254PTG | float vessel pine tree green | 16"Dia (41cm) |
| VA254SGR | float vessel sargasso        | 16"Dia (41cm) |
| VA255PLM | float vessel plum            | 20"Dia (51cm) |
| VA255SBL | float vessel steel blue      | 20"Dia (51cm) |