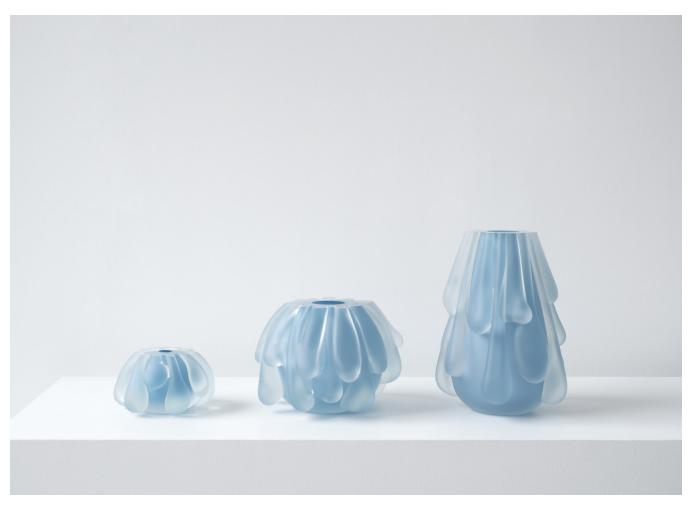

from left: small round, round, and tall

## dew vessel

SkLO *dew* vessels are substantial, visually complex pieces that evoke the molten nature of handblown glass. They start as simply shaped vessels of opaque colored glass which are then layered with dripping pieces of molten clear glass. The outside is then given a sandblasted finish. The tops are then cut and polished to reveal the unique details of the layers. Bottoms are cut and polished. No two exactly alike.

## Three shapes

Available in lavender glass only All glass dimensions are approximate – handblown glass dimensions vary by nature and intent Handblown in the Czech Republic

| VA315LAV | dew vessel small round lavender |
|----------|---------------------------------|
| VA316LAV | dew vessel round lavender       |
| VA317LAV | dew vessel tall lavender        |

3.5"H x 6.5"Dia (9x17cm) 8"H x 10"Dia (20x26cm) 13"H x 9.5"Dia (34x24cm)