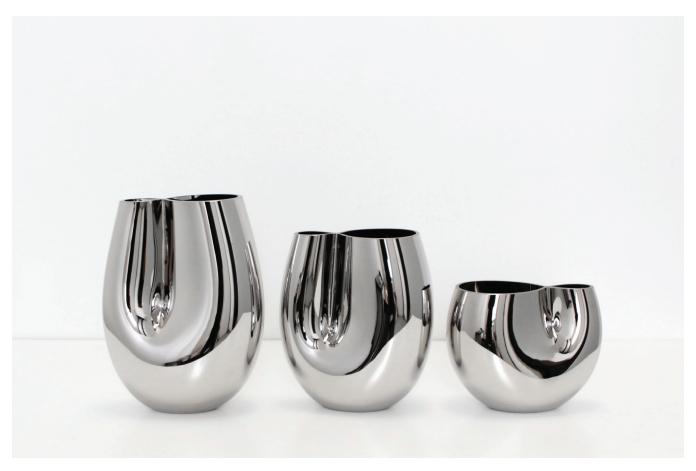

from left: large, medium and small

## seam vessel

SkLO seam vessels are mirrored-plated vessels of handblown glass. While hot, the vessels are asymmetrically squeezed and then cut, creating an off-center double mouth at the top. The mouths are ground and polished.

## Three sizes

Available in silver finish only

All glass dimensions are approximate – handblown glass dimensions vary by nature and intent Handblown in the Czech Republic

| VA320SSL | seam vessel small  | 7.5"H x 10"W (19x25cm) |
|----------|--------------------|------------------------|
| VA321SSL | seam vessel medium | 11"H x 10"W (28x25cm)  |
| VA322SSL | seam vessel large  | 13"H x 10"W (33x25cm)  |