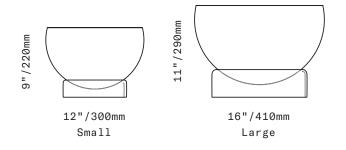

## SkLO View

Back row from left: Large in Smoke, Plum, and Fuchsia Front row from left: Small in Copper Ruby, Olivin, and Pine Tree Green

BL731 [---]

BL732 [---]

Small

Large

The View Bowl is created by combining two separate shapes while hot on the glass blower's pipe. The form of the bowl is pressed against a cylindrical base, the rounded surface of the bowl pushing into the space within the cylinder. The tops and bottoms are then cut and polished. Each View Bowl is made up of two transparent colors, one for the bowl and one for the base, creating a complex color relationship.