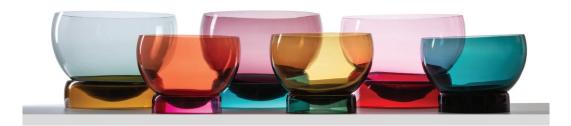

## SkLO View

Back row from left: Large in Smoke, Plum, and Fuchsia Front row from left: Small in Copper Ruby, Olivin, and Pine Tree Green

BL731 [---]

BL732 [---]

Small

Large

The View Bowl is created by combining two separate shapes while hot on the glass blower's pipe. The form of the bowl is pressed against a cylindrical base, the rounded surface of the bowl pushing into the space within the cylinder. The tops and bottoms are then cut and polished. Each View Bowl is made up of two transparent colors, one for the bowl and one for the base, creating a complex color relationship.

All glass dimensions are approximate – handblown glass dimensions vary by nature and intent

Made in the Czech Republic

Copper Ruby [COP]

Pine Tree Green [TRQ]

Olivin [OLV]

Fuchsia [FUS]

Plum [PLM] Smoke [SMK]