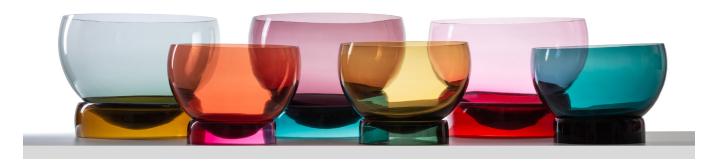

back row from left: large/smoke, large/plum and large/fuchsia front row from left: small/copper ruby, small/sargasso and small/pine tree green

## view bowl

The *view* bowl is created by combining two separate shapes while hot on the glass blower's pipe. The form of the bowl is pressed against a cylindrical base, the rounded surface of the bowl pushing into the space within the cylinder. The tops and bottoms are then cut and polished. Each *view* bowl is made up of two transparent colors, one for the bowl and one for the base, creating a complex color relationship. The *view* bowl is available in two different sizes. Each size is available in three unique color palettes. Handblown in the Czech Republic.

Two sizes, colors available only as shown All glass dimensions are approximate – handblown glass dimensions vary by nature and intent Handblown in the Czech Republic

small available in: copper ruby-COP pine tree green-TRQ sargasso-SGR

large available in: fuchsia-FUS plum-PLM smoke-SMK

**BL731 - - view** *bowl* small 12"Dia x 9"H (30x22cm) **BL732 - - view** *bowl* large 16"Dia x 11"H (41x29cm)