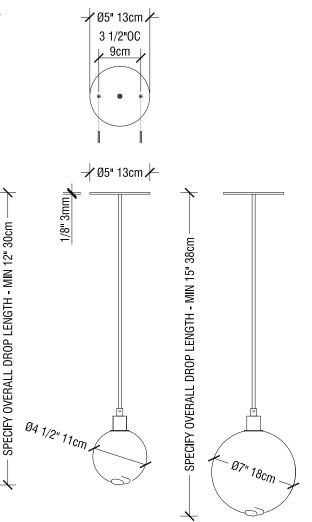

## drape pendant

The *drape* pendant is a minimal pendant consisting of a single lit sphere of handblown Czech glass suspended on a fabricwrapped electrical cord. Choose from either a small, 4 1/2" (11cm) or a large, 7" (18cm) diameter sphere, both available in five glass colors. The spherical glass diffusers feature the signature SkLO double-dipped, fire-polished mouths which show where the glass is broken from the blower's pipe, making each unique.

UL LISTED SUITABLE FOR DAMP LOCATIONS (US & CANADA)

Socket - 120V E12 (candelabra) 7W Max (G9 socket available on request) Canopy: Brass canopy with exposed fasteners. Recessed steel electrical box required for installation Pendant suspended from canopy on fabric-wrapped electrical cord (field adjustable on request) Specify overall drop length Minimum overall drop length is 12"/30cm (LT160) and 15"/38cm (LT161). Lengths over 42"/107cm (LT160) and 45"/115cm (LT161) available at additional cost Specify fabric-wrapped electrical cord color: black, blue, gold, or gray Bulb included Standard metal finishes: dark oxidized / brushed brass (other finishes available on request) Five glass colors available (including clear) Four fabric-wrapped electrical cord colors available All glass dimensions are approximate - handblown glass dimensions vary by nature and intent Handblown in the Czech Republic transparent colors: opaque colors: olivin-OLV clear-CLR smoke-SMK new blue-NBL white-WHT drape *pendant* dark oxidized 4.5"Dia (11cm) glass drape *pendant* brushed brass 4.5"Dia (11cm) glass

LT160---drape pendant dark oxidizedLT160---Bdrape pendant brushed brassLT161---drape pendant dark oxidizedLT161---Bdrape pendant brushed brass

4.5"Dia (11cm) glass 4.5"Dia (11cm) glass 7"Dia (18cm) glass 7"Dia (18cm) glass